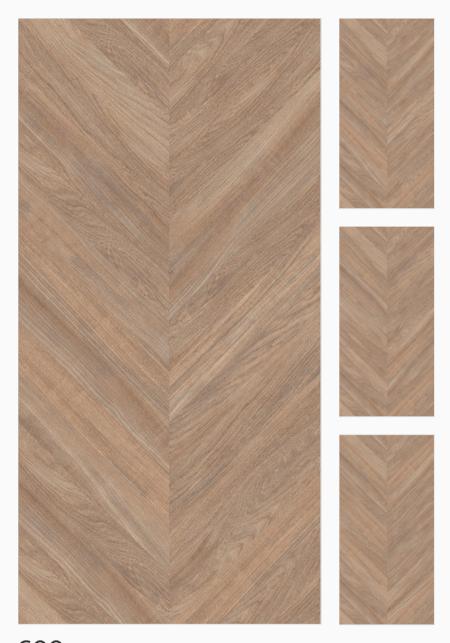

#### Chevron Mahogany

600x 1200mm Glazed Vitrified Tiles Carving Finish Random: 4