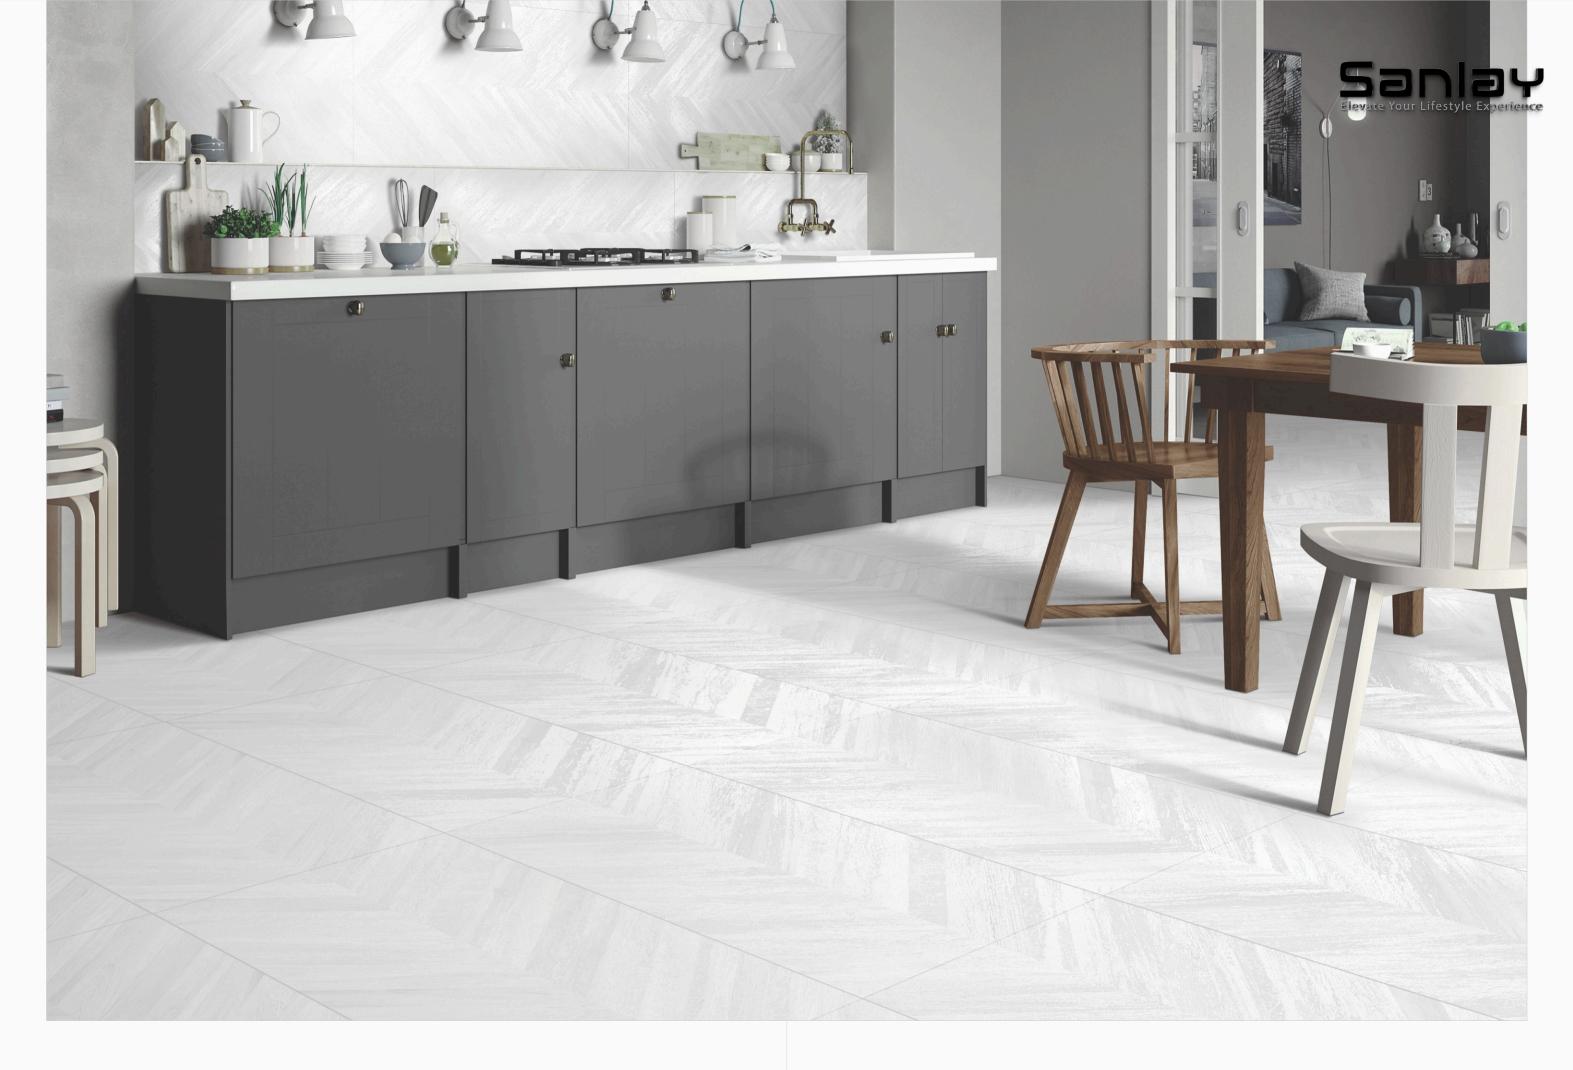

#### Series Format

The 600x1200mm surfaces are first choice because of its versatility and ability to transfer any room. This generous size is perfect for a sleek or contemporary look.

The rich textures and natural hues with a matt finish o er a versatile backdrop that seamlessly integrates with any design. The matt finish enhances the natural appeal, subtly highlighting the exquisiteness of the design.

These surfaces evoke the warmth and comfort of a wooden sanctuary, creating a cozy ambiance. The understated richness emphasizes the organic beauty of the design, creating a sophisticated look. The top-notch craftsmanship makes these surfaces the epitome of luxury.

#### Chevron Cloud

600x 1200mm Glazed Vitrified Tiles Carving Finish Random: 4