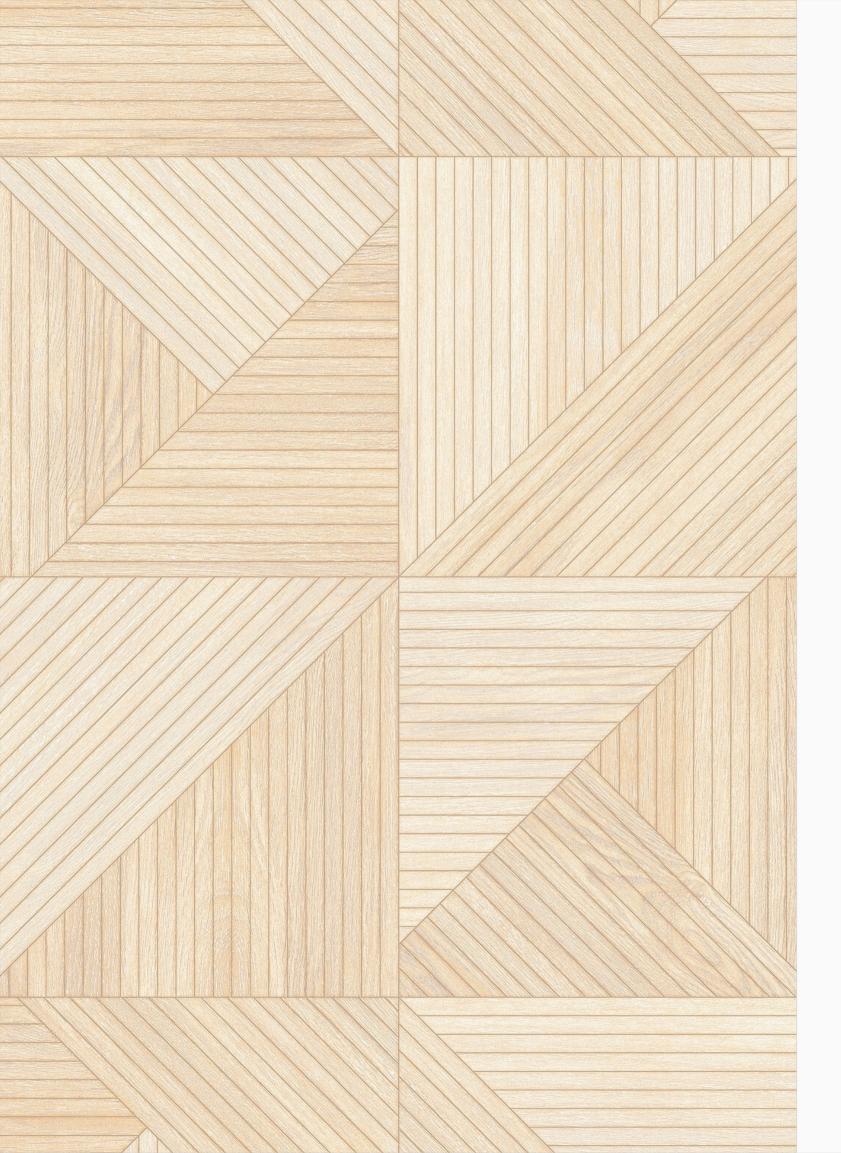

#### Series Format

The 600x1200mm surfaces are first choice because of its versatility and ability to transfer any room. This generous size is perfect for a sleek or contemporary look.

The rich textures and natural hues with a matt finish o er a versatile backdrop that seamlessly integrates with any design. The matt finish enhances the natural appeal, subtly highlighting the exquisiteness of the design.

These surfaces evoke the warmth and comfort of a wooden sanctuary, creating a cozy ambiance. The understated richness emphasizes the organic beauty of the design, creating a sophisticated look. The top-notch craftsmanship makes these surfaces the epitome of luxury.