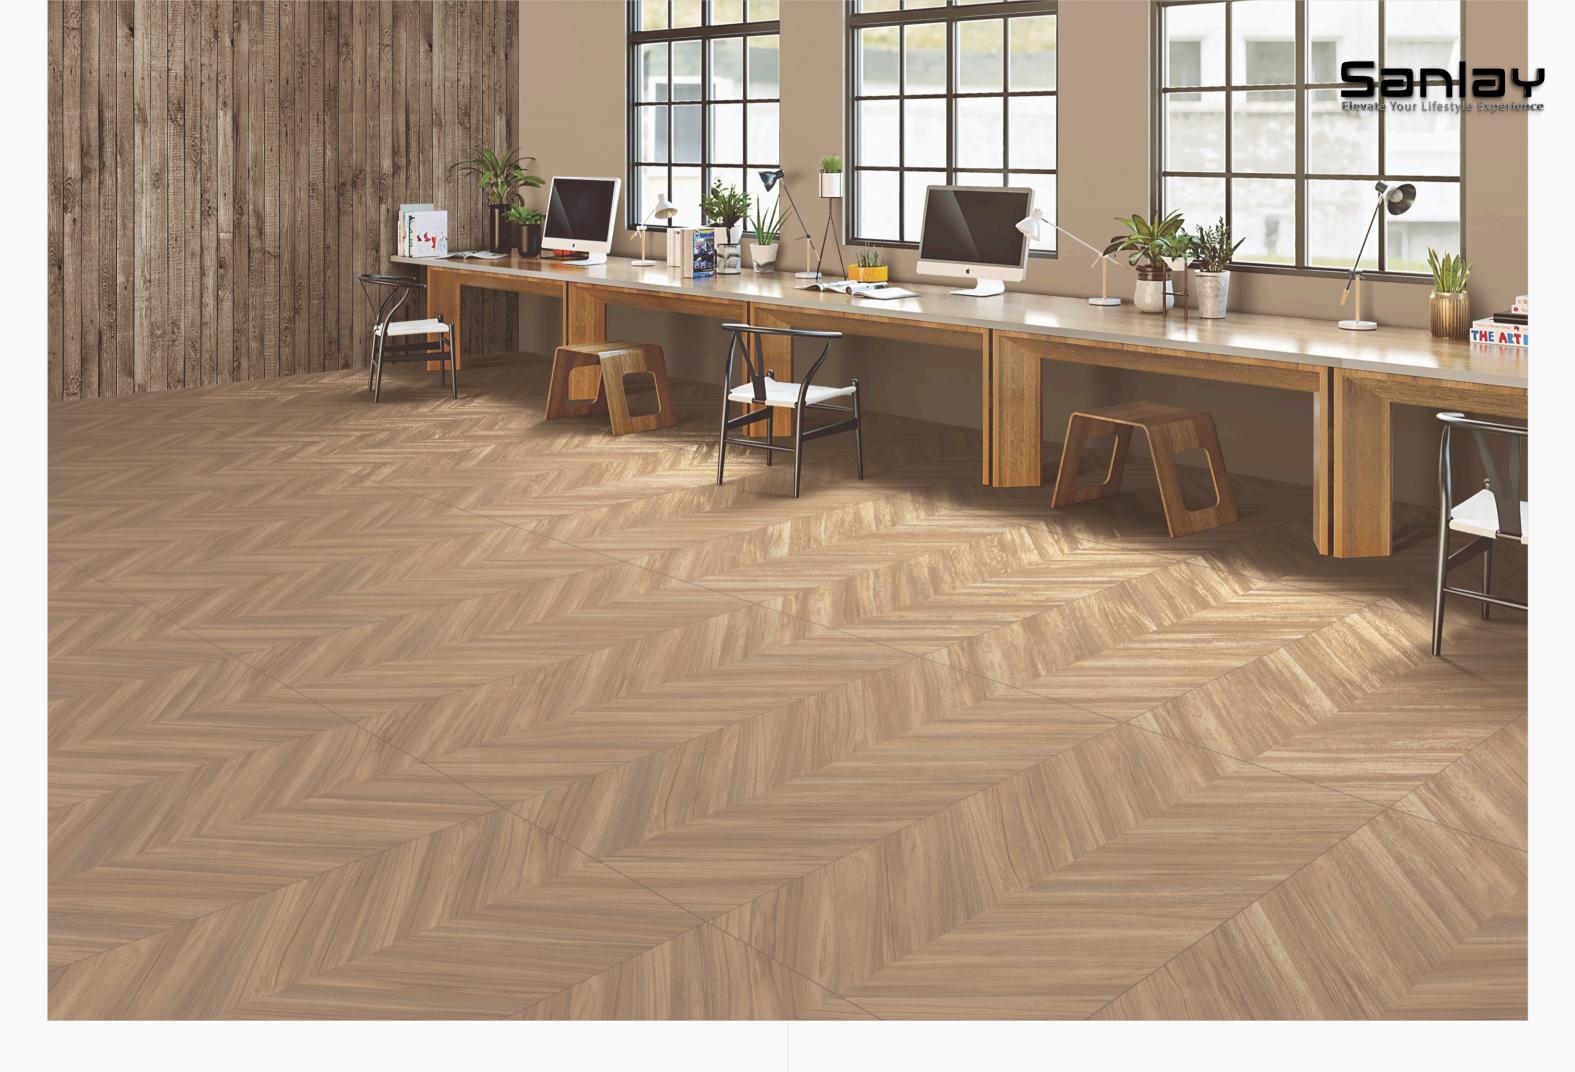

#### Series Format

The 600x1200mm surfaces are first choice because of its versatility and ability to transfer any room. This generous size is perfect for a sleek or contemporary look.

The rich textures and natural hues with a matt finish o er a versatile backdrop that seamlessly integrates with any design. The matt finish enhances the natural appeal, subtly highlighting the exquisiteness of the design.

These surfaces evoke the warmth and comfort of a wooden sanctuary, creating a cozy ambiance. The understated richness emphasizes the organic beauty of the design, creating a sophisticated look. The top-notch craftsmanship makes these surfaces the epitome of luxury.

#### **APPLICATION AREAS**

Reception

Kitchen

Living Room

) ces

Restaurants & Hotels

Bathroom

Salon & Spa

#### TILE FEATURES

Resistance to Deep Abrasion

Easy to Install

Resists Water

Resistance to Acids and Bases

Eco-Friendly

Stain Resistance

Resistance to Thermal Shocks

Lightweight and Easy to Handle

Easy Cleaning

Resists Harsh Weather Conditions

Hygienic

Fire