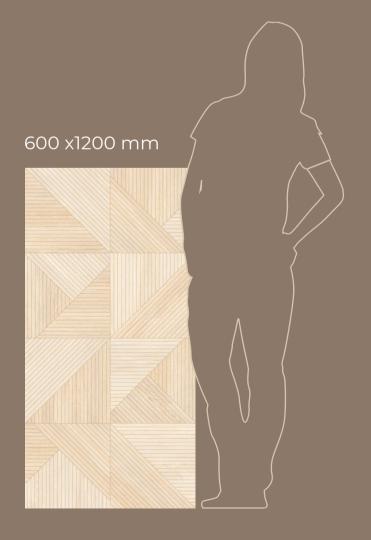

#### Chevron Cloud

600x 1200mm Glazed Vitrified Tiles Carving Finish Random: 4

#### Chevron Mixwood Chiaro

600x 1200mm Glazed Vitrified Tiles Carving Finish Random: 4

Chevron Blonde

#### Chevron Blonde

600x 1200mm Glazed Vitrified Tiles Carving Finish Random: 4