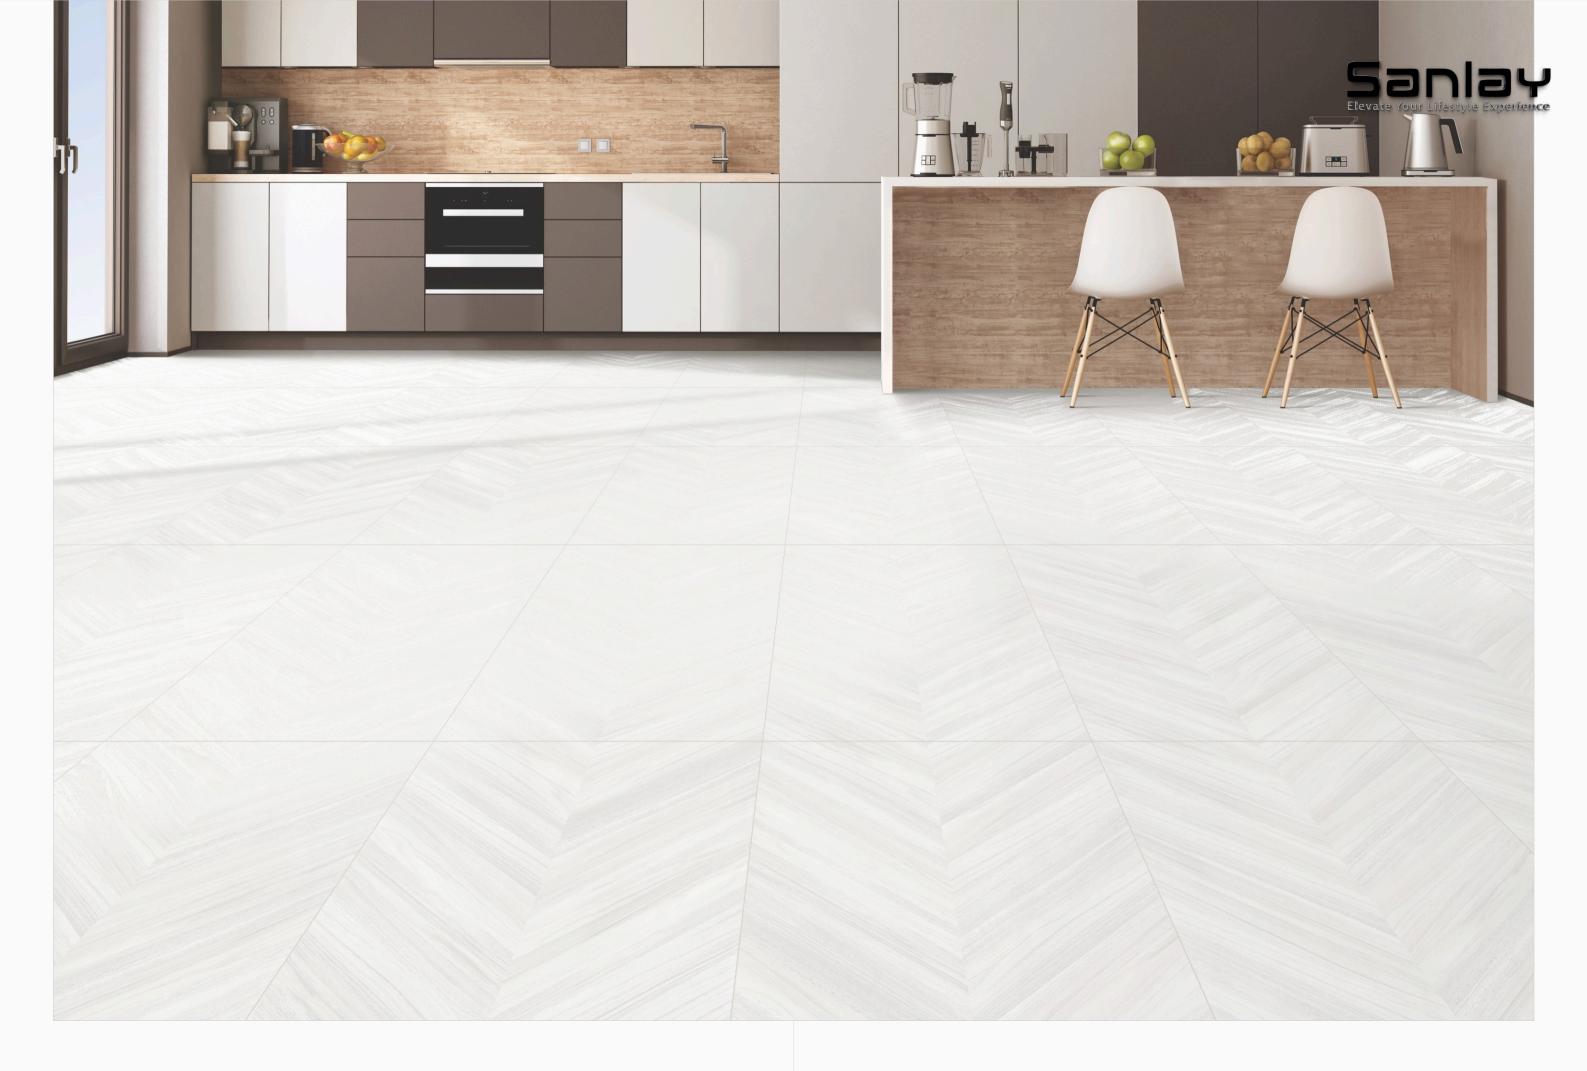

#### Series Format

The 600x1200mm surfaces are first choice because of its versatility and ability to transfer any room. This generous size is perfect for a sleek or contemporary look.

The rich textures and natural hues with a matt finish o er a versatile backdrop that seamlessly integrates with any design. The matt finish enhances the natural appeal, subtly highlighting the exquisiteness of the design.

These surfaces evoke the warmth and comfort of a wooden sanctuary, creating a cozy ambiance. The understated richness emphasizes the organic beauty of the design, creating a sophisticated look. The top-notch craftsmanship makes these surfaces the epitome of luxury.