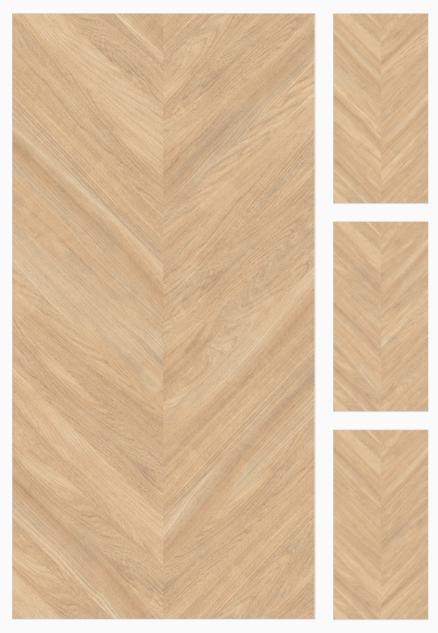

#### Chevron Bronze

600x 1200mm Glazed Vitrified Tiles Carving Finish Random: 4