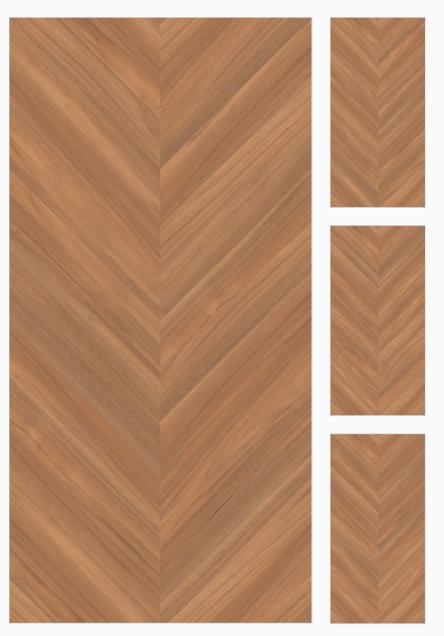

#### Chevron Mahogany

600x 1200mm Glazed Vitrified Tiles Carving Finish Random: 4