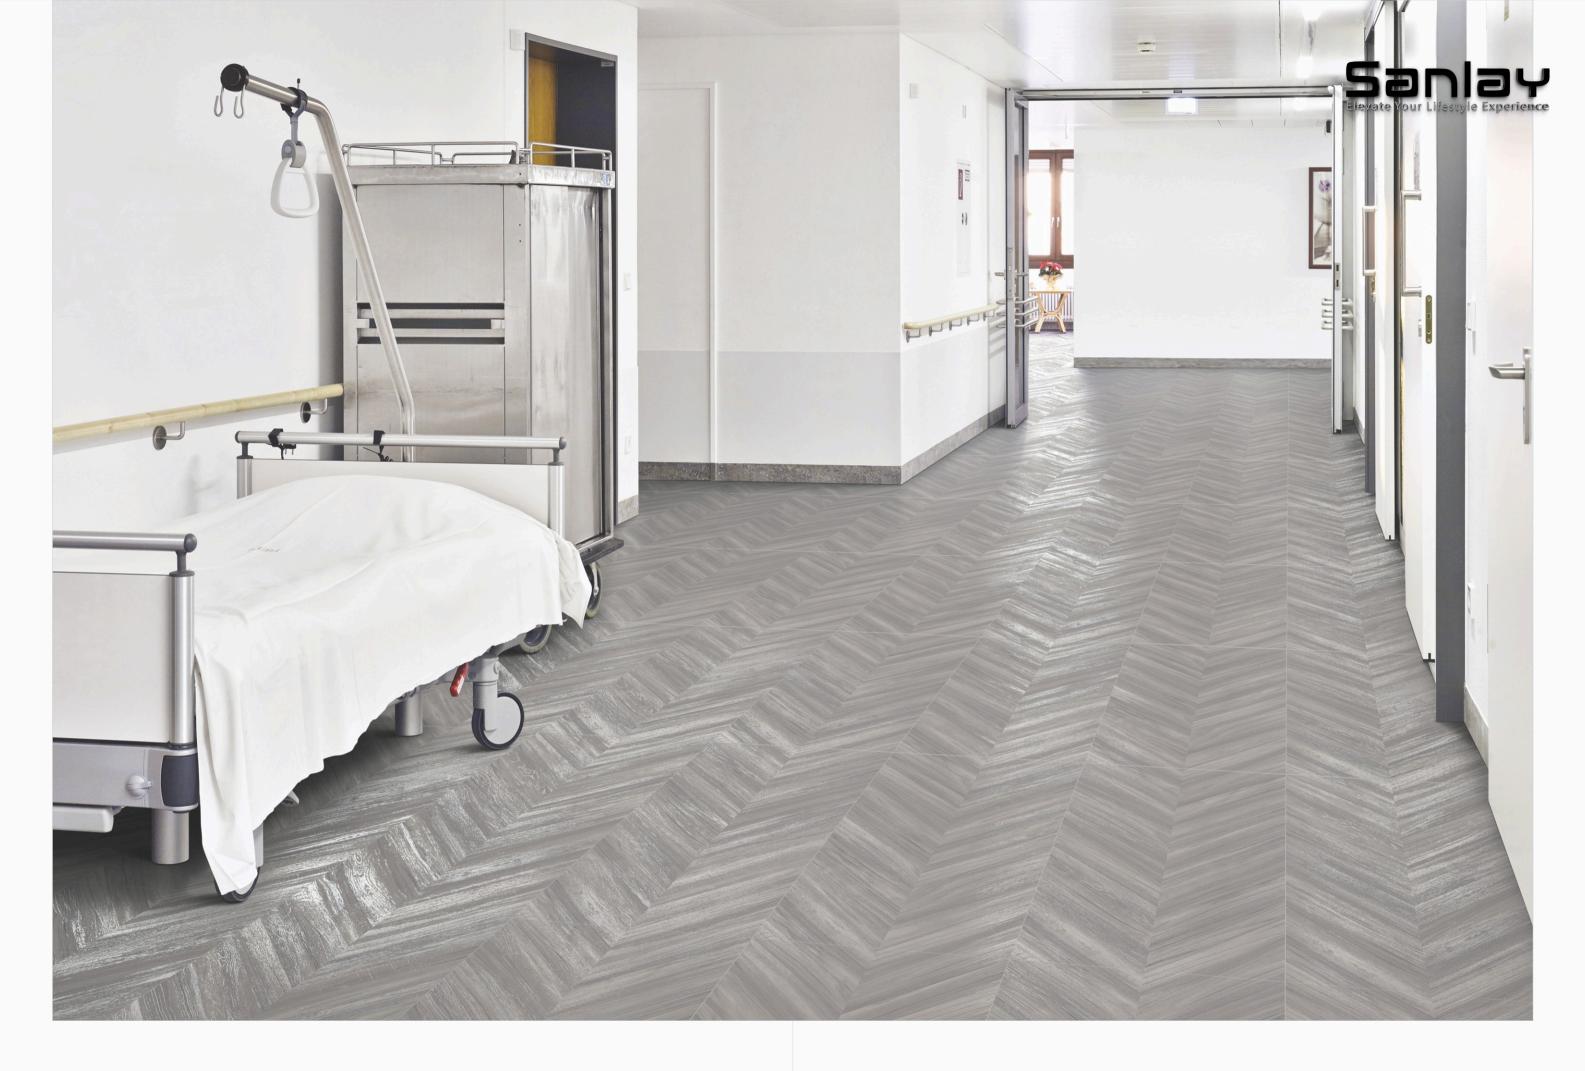

#### **APPLICATION AREAS**

Reception

Kitchen

Living Room

) ces

Restaurants & Hotels

Bathroom

Salon & Spa

#### Chevron Greywood

600x 1200mm Glazed Vitrified Tiles Carving Finish Random: 4