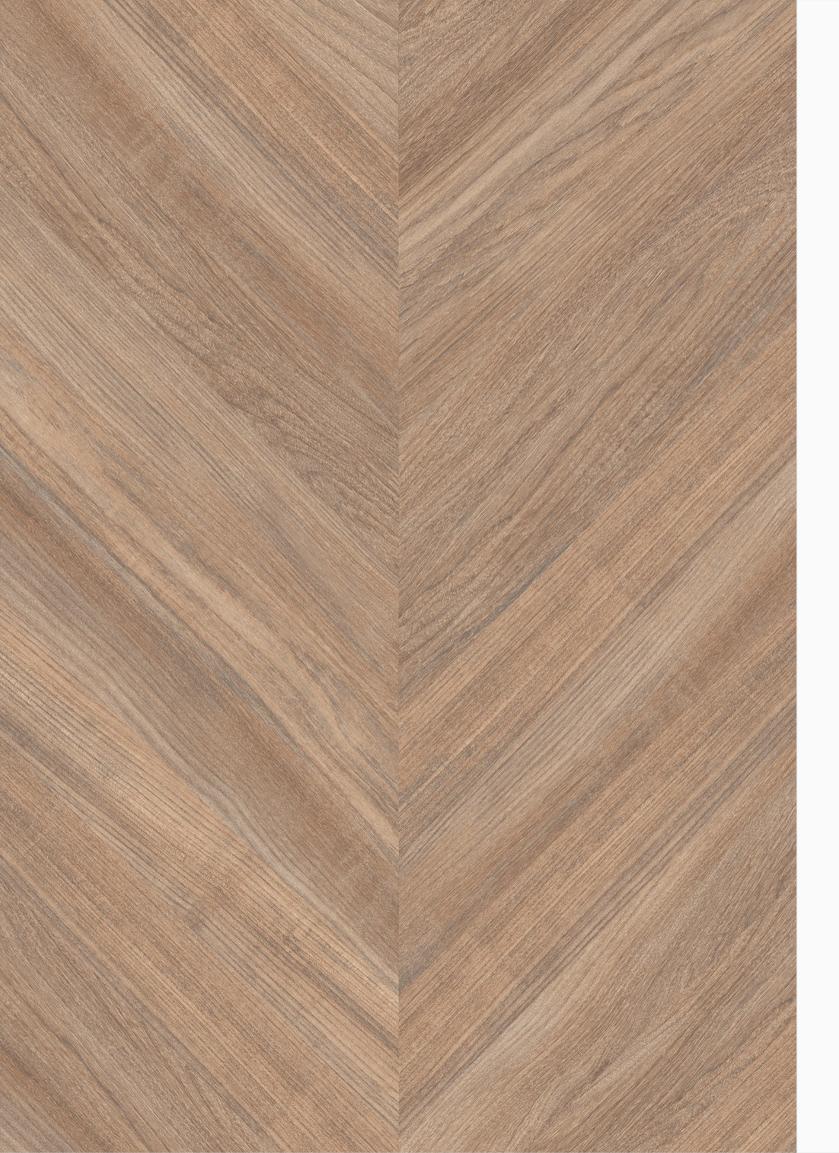

#### Chevron Mahogany

600x 1200mm Glazed Vitrified Tiles Carving Finish Random: 4