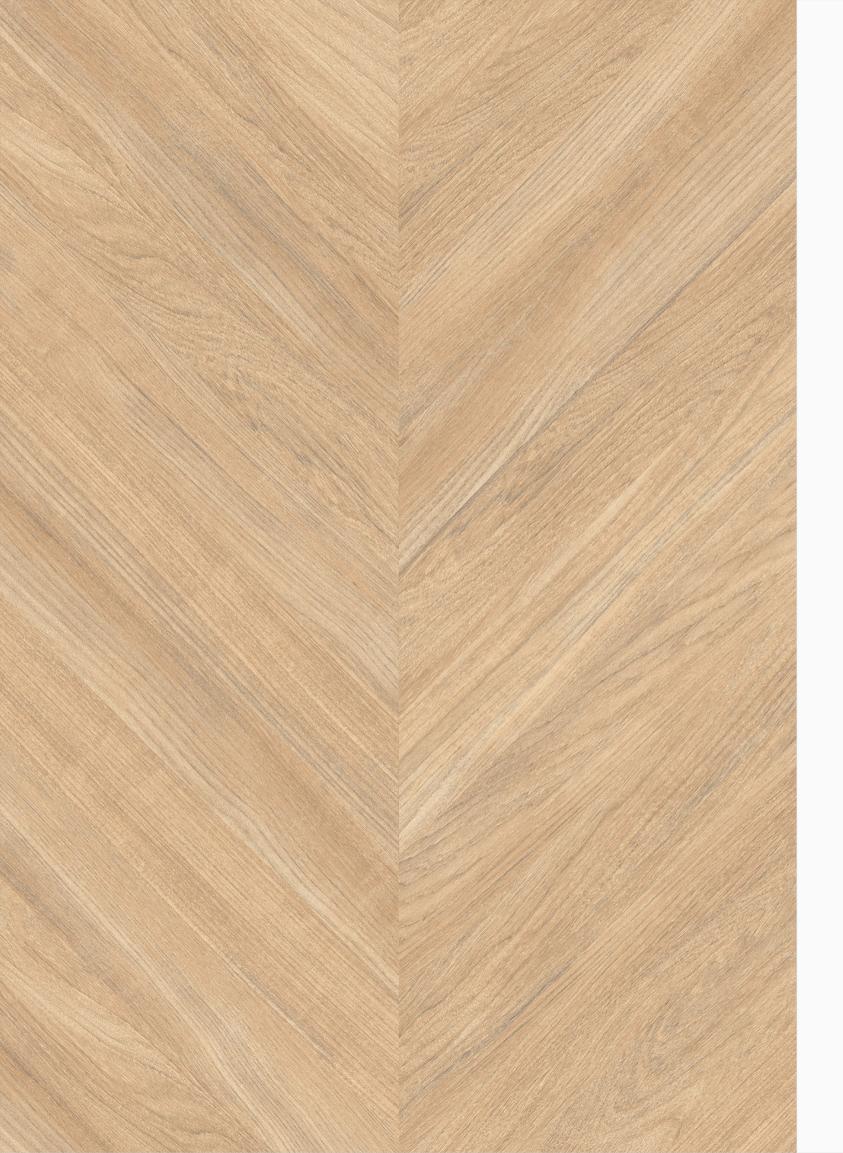

#### Chevron Blonde

600x 1200mm Glazed Vitrified Tiles Carving Finish Random: 4