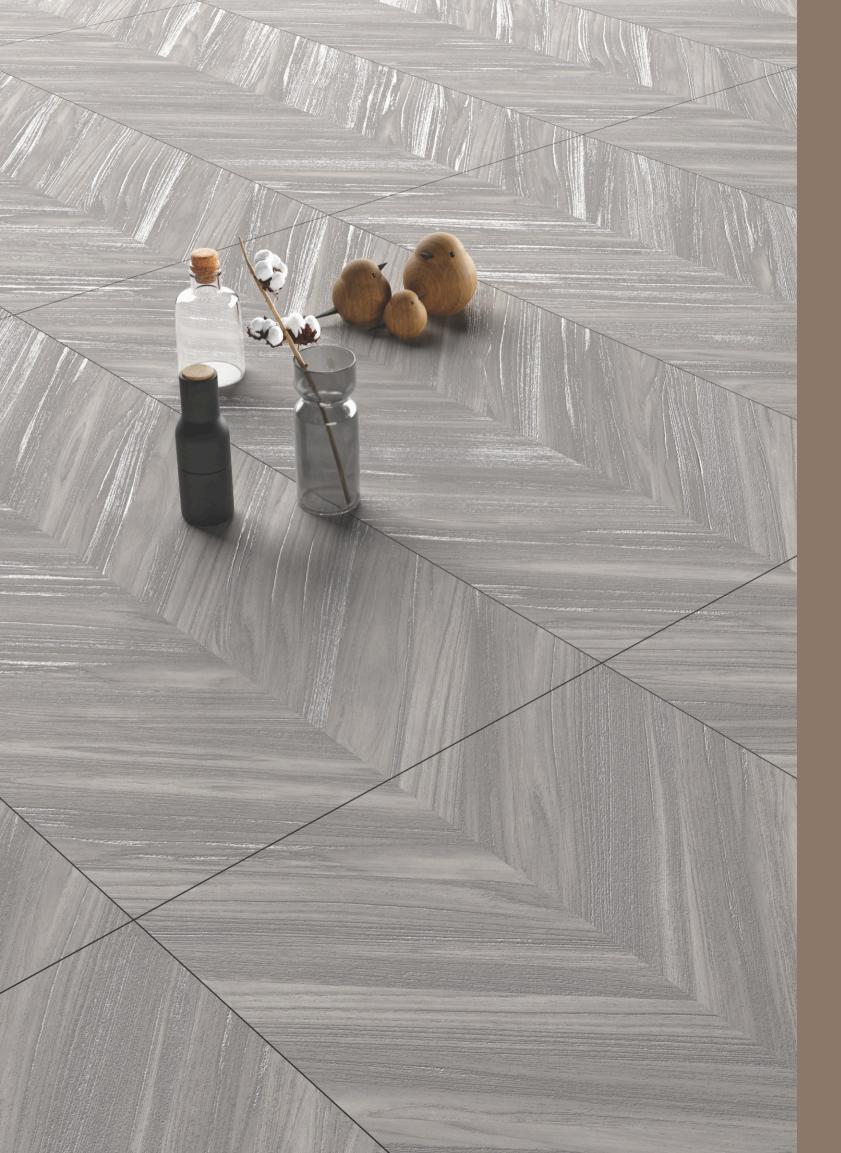

#### Chevron Cloud

600x 1200mm Glazed Vitrified Tiles Carving Finish Random: 4

## Chevron Skywood

600x 1200mm Glazed Vitrified Tiles Carving Finish Random: 4