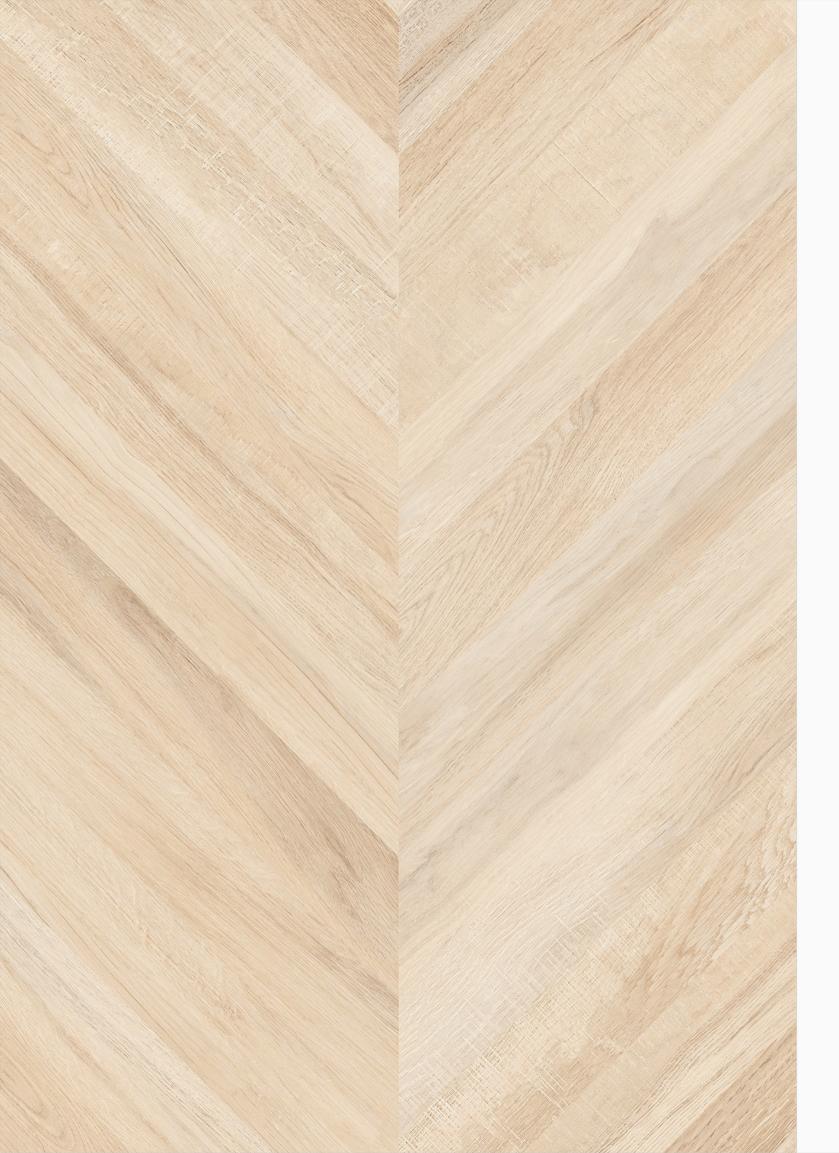

#### Chevron Blonde

600x 1200mm Glazed Vitrified Tiles Carving Finish Random: 4