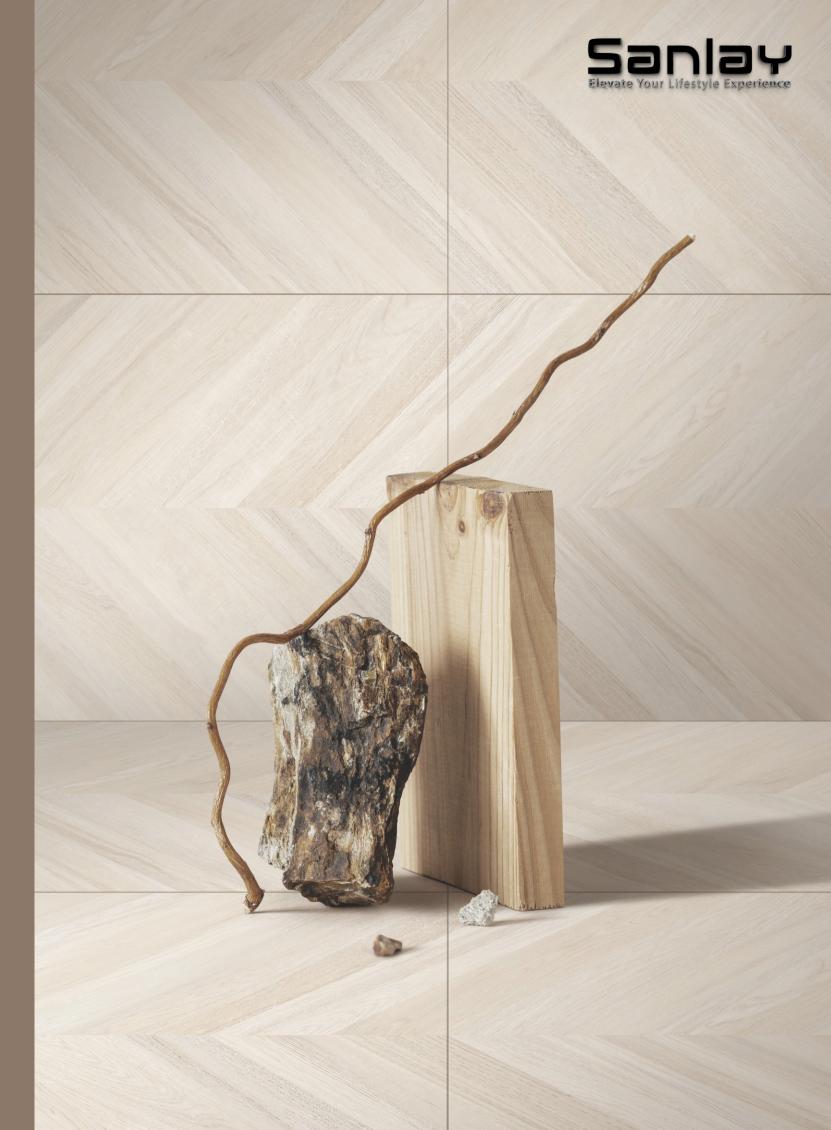

#### Series Format

The 600x1200mm surfaces are first choice because of its versatility and ability to transfer any room. This generous size is perfect for a sleek or contemporary look.

The rich textures and natural hues with a matt finish o er a versatile backdrop that seamlessly integrates with any design. The matt finish enhances the natural appeal, subtly highlighting the exquisiteness of the design.

These surfaces evoke the warmth and comfort of a wooden sanctuary, creating a cozy ambiance. The understated richness emphasizes the organic beauty of the design, creating a sophisticated look. The top-notch craftsmanship makes these surfaces the epitome of luxury.