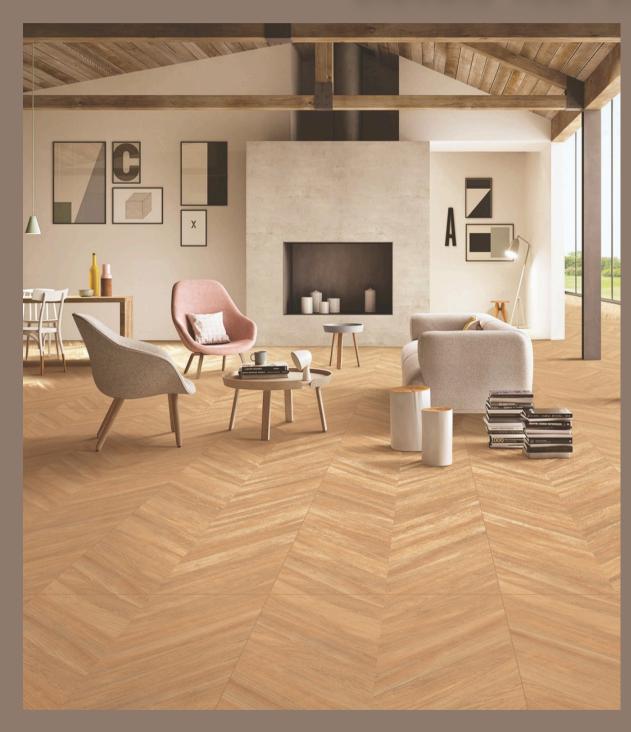

#### Series Format

The 600x1200mm surfaces are first choice because of its versatility and ability to transfer any room. This generous size is perfect for a sleek or contemporary look.

The rich textures and natural hues with a matt finish o er a versatile backdrop that seamlessly integrates with any design. The matt finish enhances the natural appeal, subtly highlighting the exquisiteness of the design.

These surfaces evoke the warmth and comfort of a wooden sanctuary, creating a cozy ambiance. The understated richness emphasizes the organic beauty of the design, creating a sophisticated look. The top-notch craftsmanship makes these surfaces the epitome of luxury.

#### **APPLICATION AREAS**

Reception

Kitchen

Living Room

) ces

Restaurants & Hotels

Bathroom

Salon & Spa