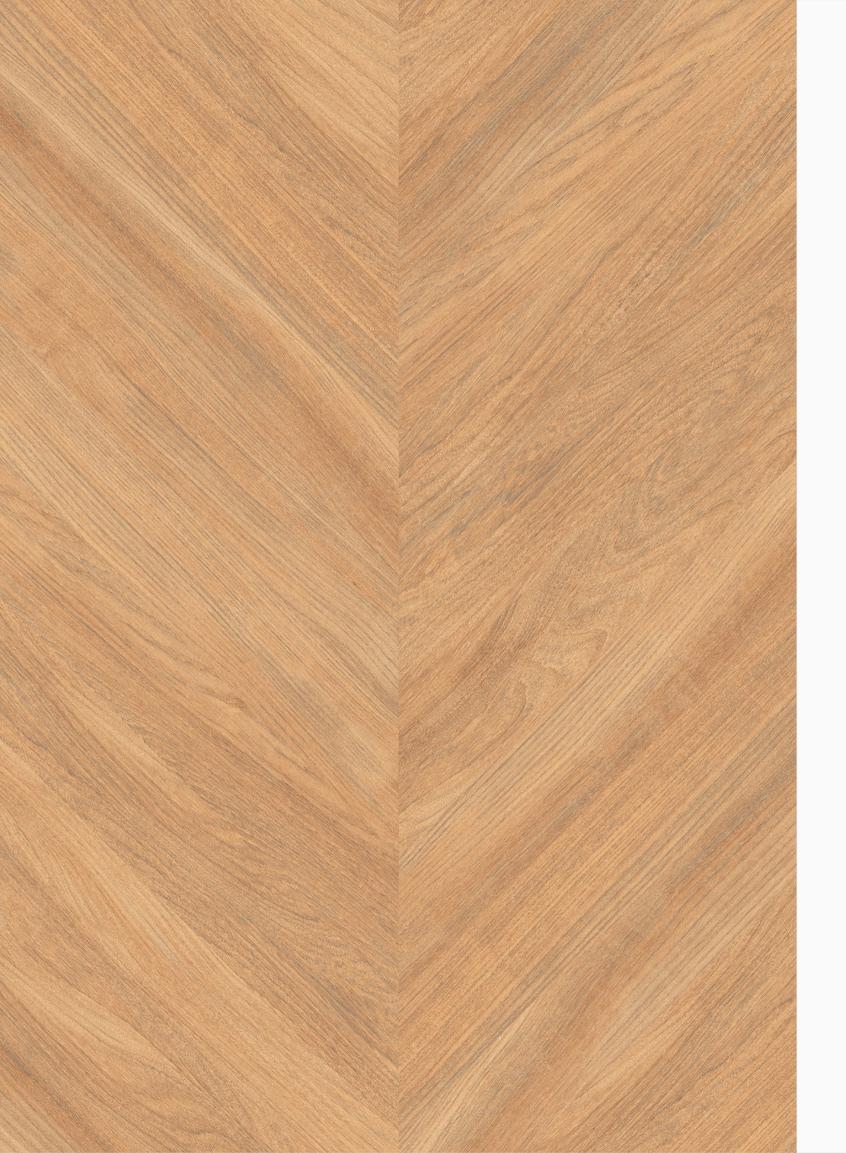

#### Chevron Hazelwood

600x 1200mm Glazed Vitrified Tiles Carving Finish Random: 4