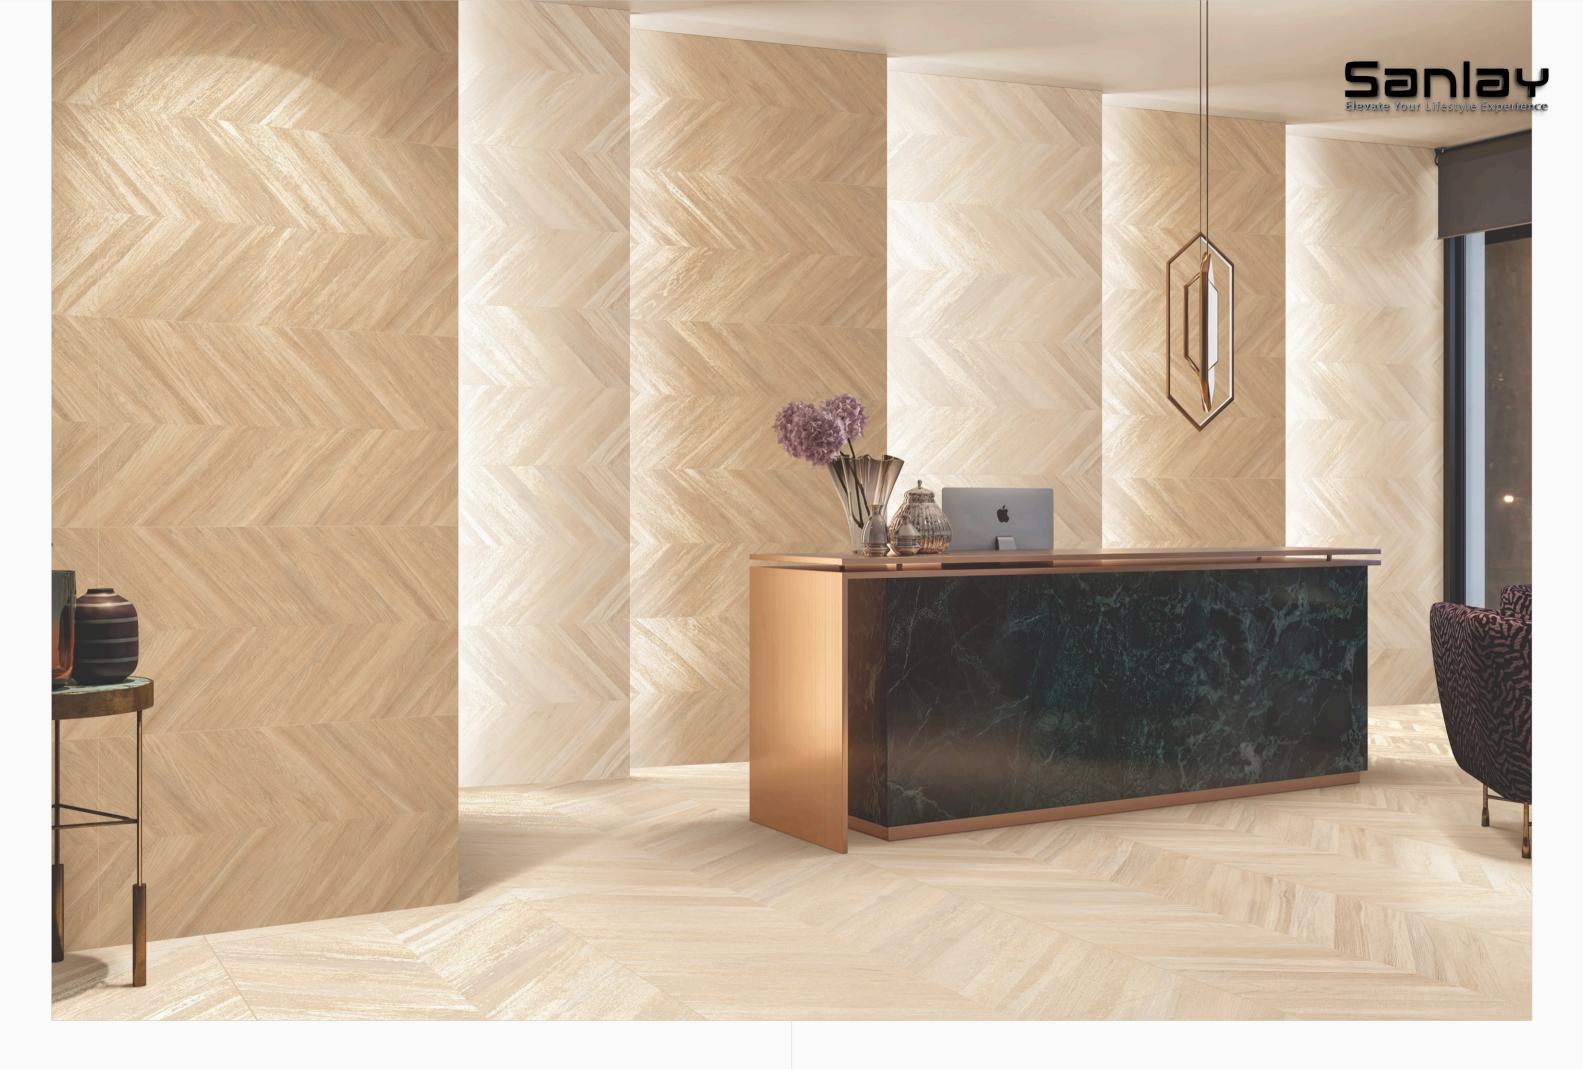

#### Series Format

The 600x1200mm surfaces are first choice because of its versatility and ability to transfer any room. This generous size is perfect for a sleek or contemporary look.

The rich textures and natural hues with a matt finish o er a versatile backdrop that seamlessly integrates with any design. The matt finish enhances the natural appeal, subtly highlighting the exquisiteness of the design.

These surfaces evoke the warmth and comfort of a wooden sanctuary, creating a cozy ambiance. The understated richness emphasizes the organic beauty of the design, creating a sophisticated look. The top-notch craftsmanship makes these surfaces the epitome of luxury.

#### **APPLICATION AREAS**

Reception

Kitchen

Living Room

) ces

Restaurants & Hotels

Bathroom

Salon & Spa