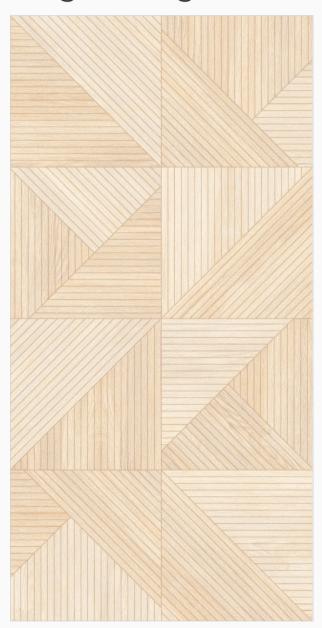

#### Chevron Cloud

600x 1200mm Glazed Vitrified Tiles Carving Finish Random: 4

### Diagonal Lightwood

600x 1200mm Glazed Vitrified Tiles Carving Finish

Diagonal Darkwood