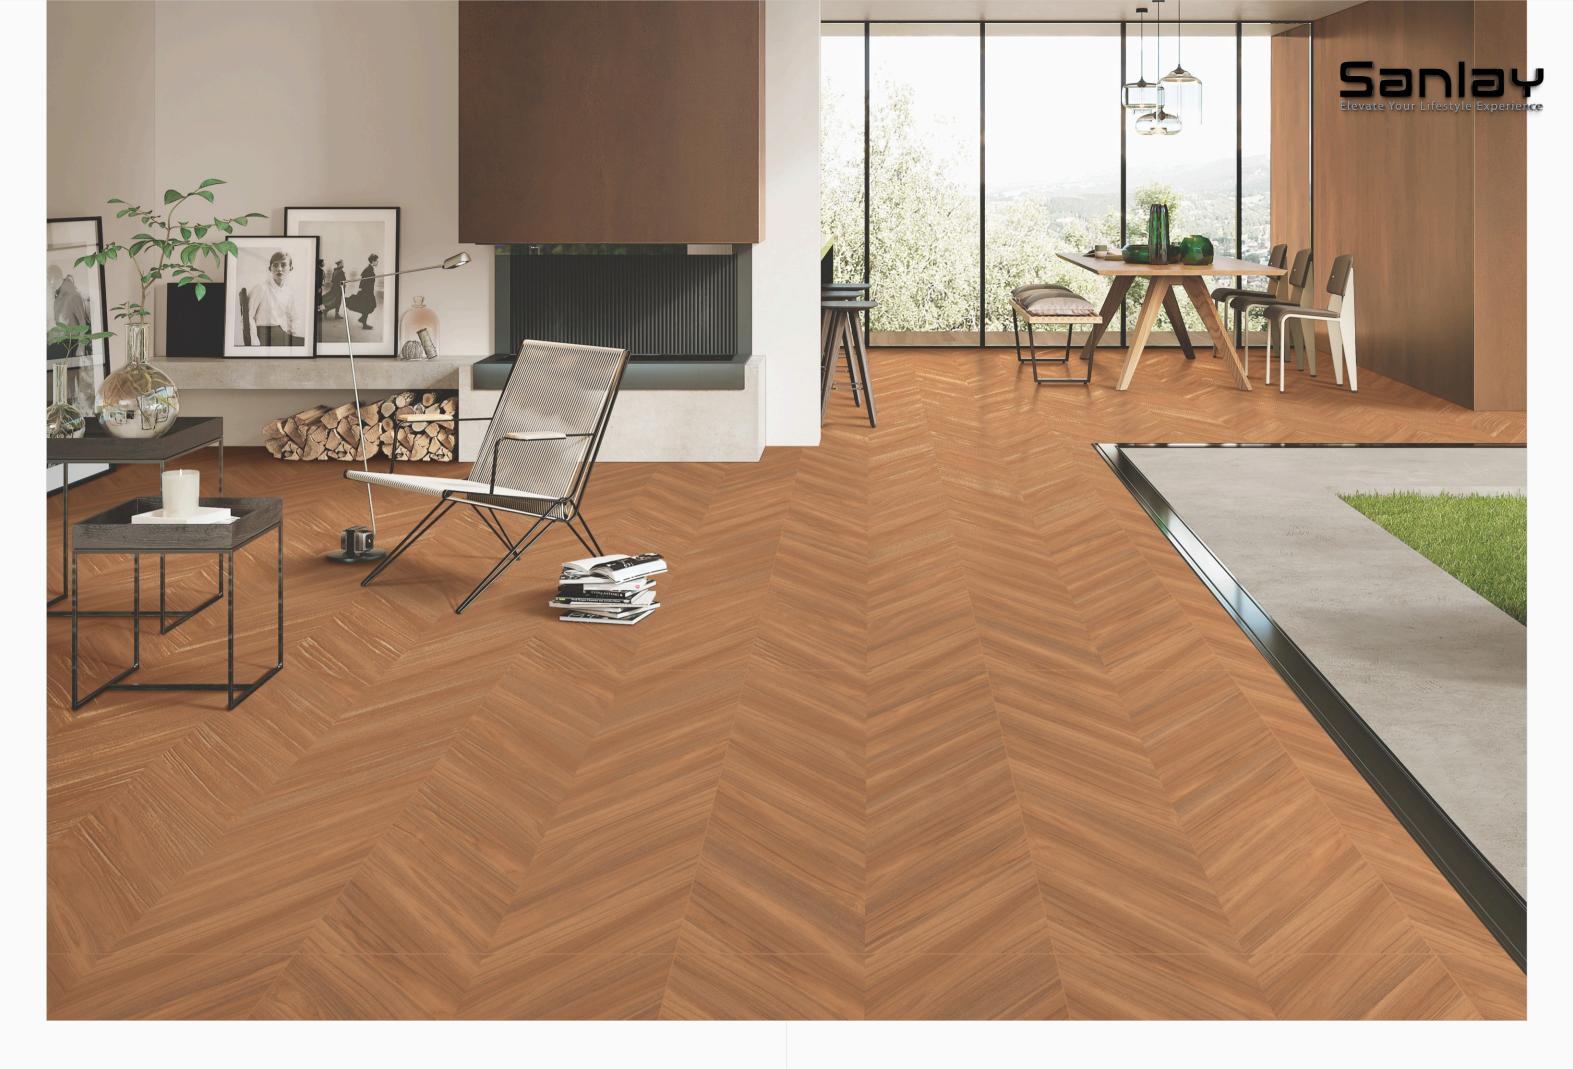

#### Chevron Bronze

600x 1200mm Glazed Vitrified Tiles Carving Finish Random: 4