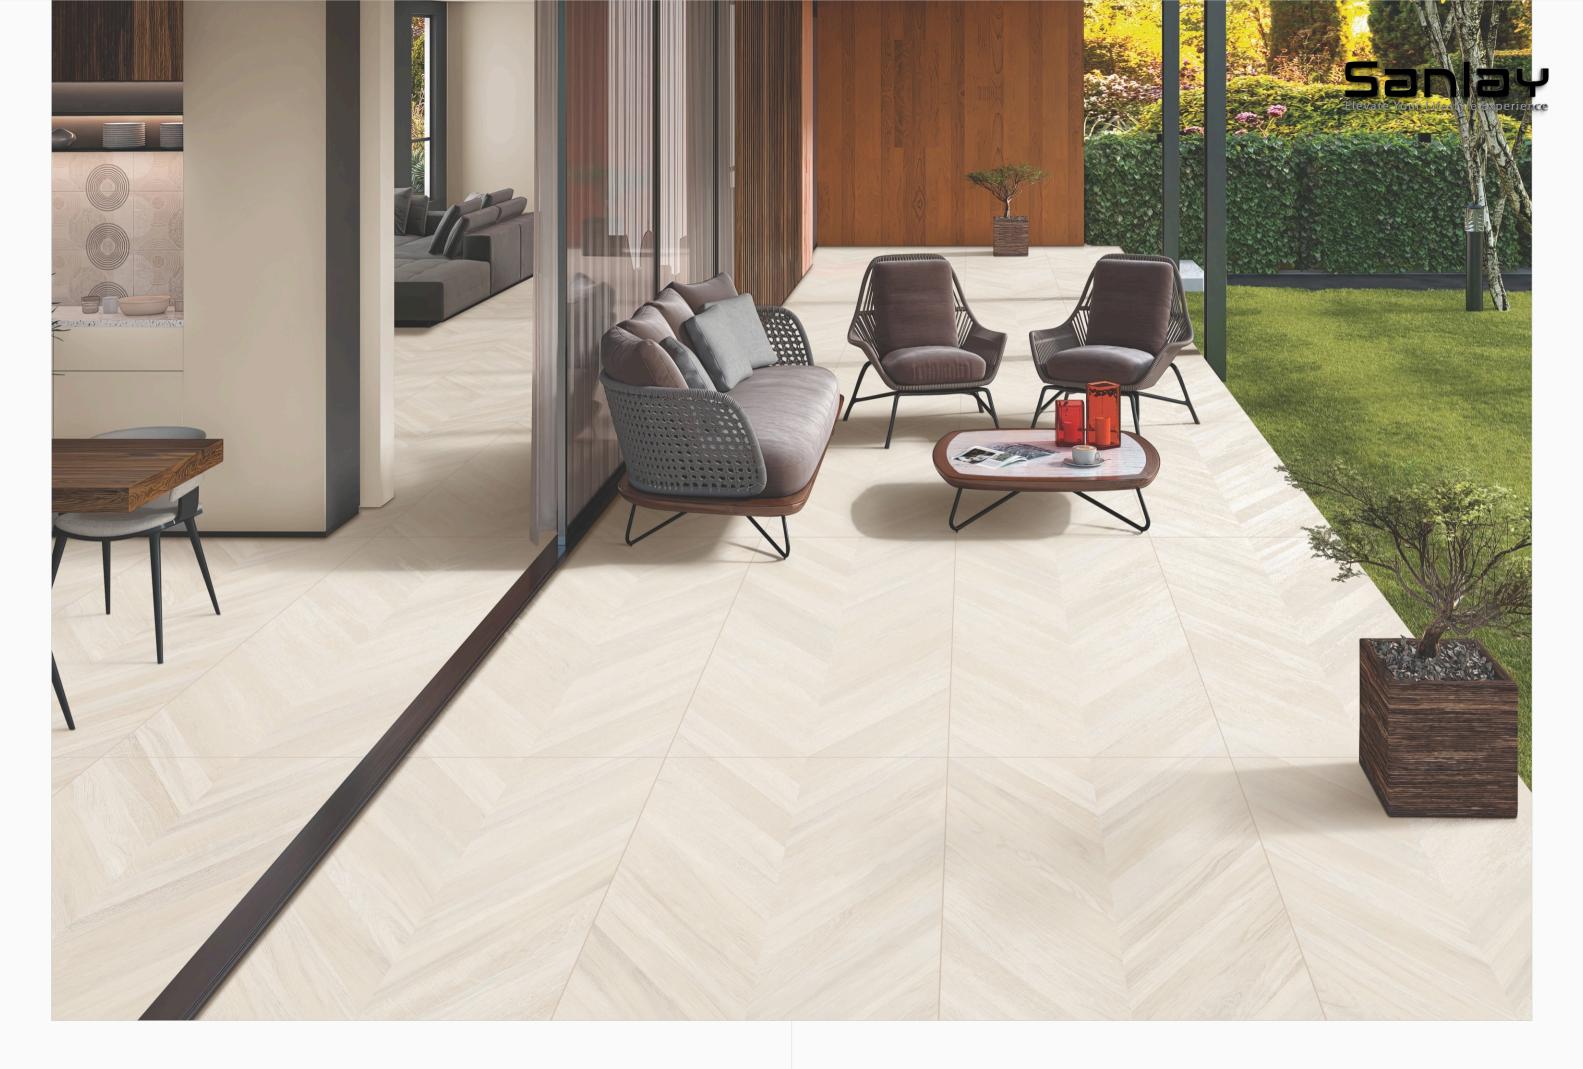

#### Series Format

The 600x1200mm surfaces are first choice because of its versatility and ability to transfer any room. This generous size is perfect for a sleek or contemporary look.

The rich textures and natural hues with a matt finish o er a versatile backdrop that seamlessly integrates with any design. The matt finish enhances the natural appeal, subtly highlighting the exquisiteness of the design.

These surfaces evoke the warmth and comfort of a wooden sanctuary, creating a cozy ambiance. The understated richness emphasizes the organic beauty of the design, creating a sophisticated look. The top-notch craftsmanship makes these surfaces the epitome of luxury.

#### **APPLICATION AREAS**

Reception

Kitchen

Living Room

) ces

Restaurants & Hotels

Bathroom

Salon & Spa