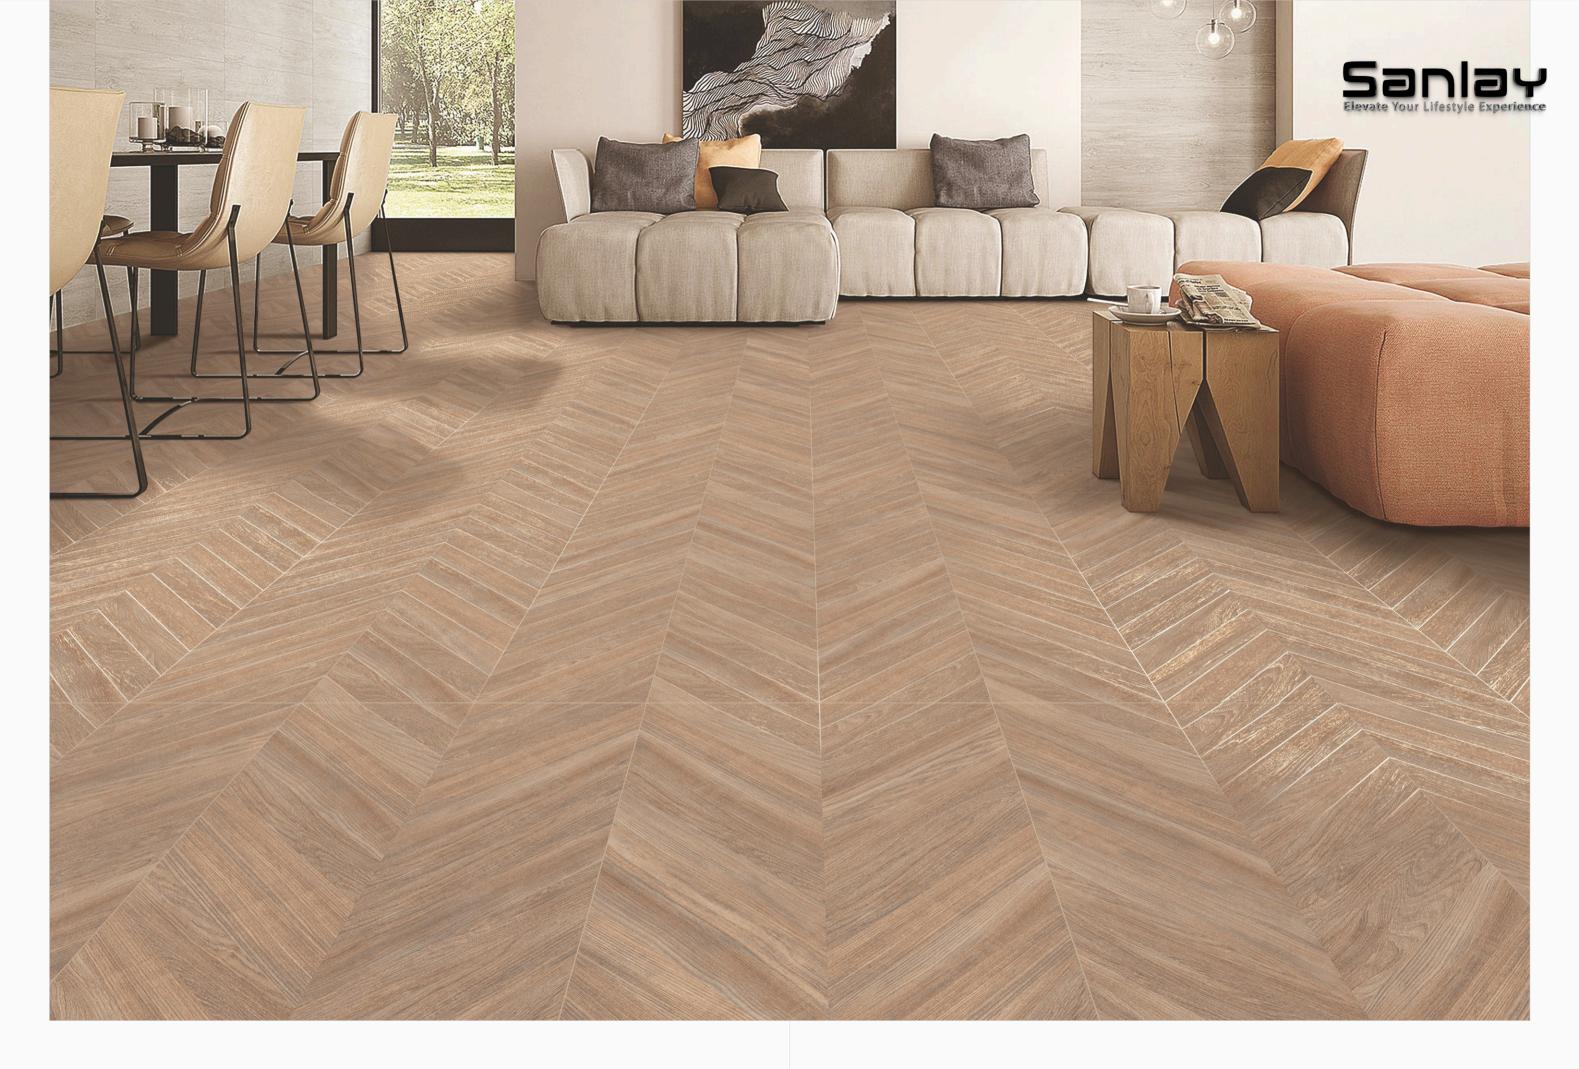

#### Series Format

The 600x1200mm surfaces are first choice because of its versatility and ability to transfer any room. This generous size is perfect for a sleek or contemporary look.

The rich textures and natural hues with a matt finish o er a versatile backdrop that seamlessly integrates with any design. The matt finish enhances the natural appeal, subtly highlighting the exquisiteness of the design.

These surfaces evoke the warmth and comfort of a wooden sanctuary, creating a cozy ambiance. The understated richness emphasizes the organic beauty of the design, creating a sophisticated look. The top-notch craftsmanship makes these surfaces the epitome of luxury.