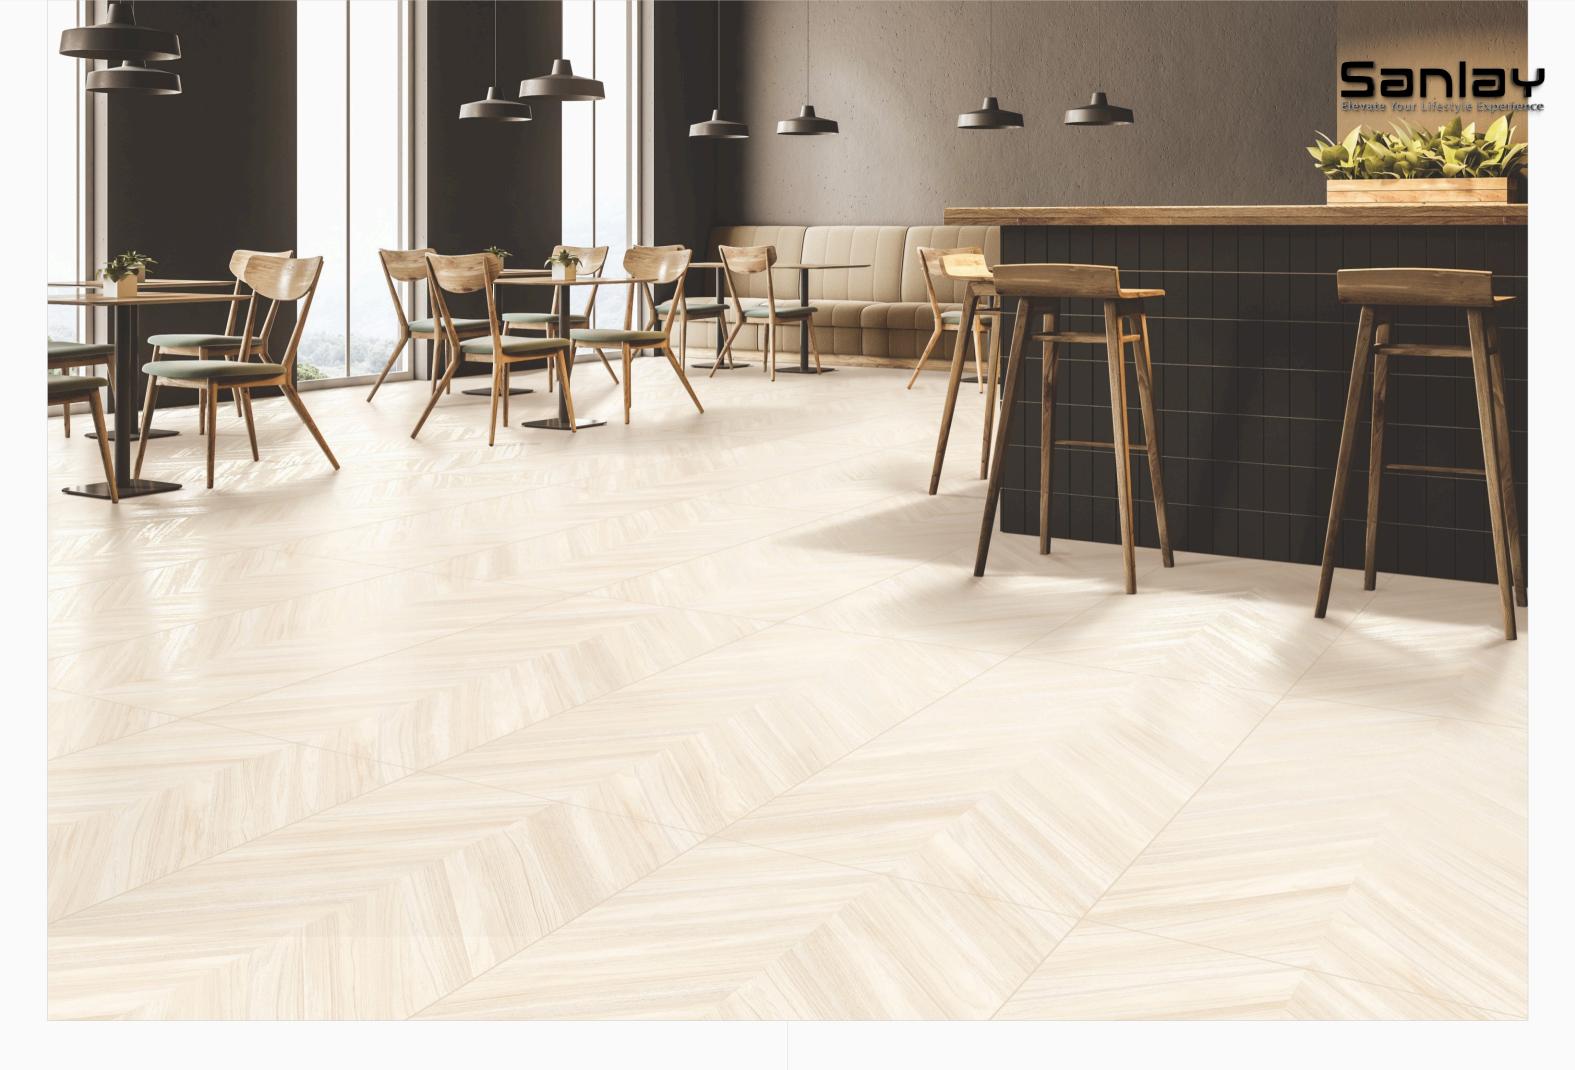

#### Series Format

The 600x1200mm surfaces are first choice because of its versatility and ability to transfer any room. This generous size is perfect for a sleek or contemporary look.

The rich textures and natural hues with a matt finish o er a versatile backdrop that seamlessly integrates with any design. The matt finish enhances the natural appeal, subtly highlighting the exquisiteness of the design.

These surfaces evoke the warmth and comfort of a wooden sanctuary, creating a cozy ambiance. The understated richness emphasizes the organic beauty of the design, creating a sophisticated look. The top-notch craftsmanship makes these surfaces the epitome of luxury.

#### **APPLICATION AREAS**

Reception

Kitchen

Living Room

) ces

Restaurants & Hotels

Bathroom

Salon & Spa