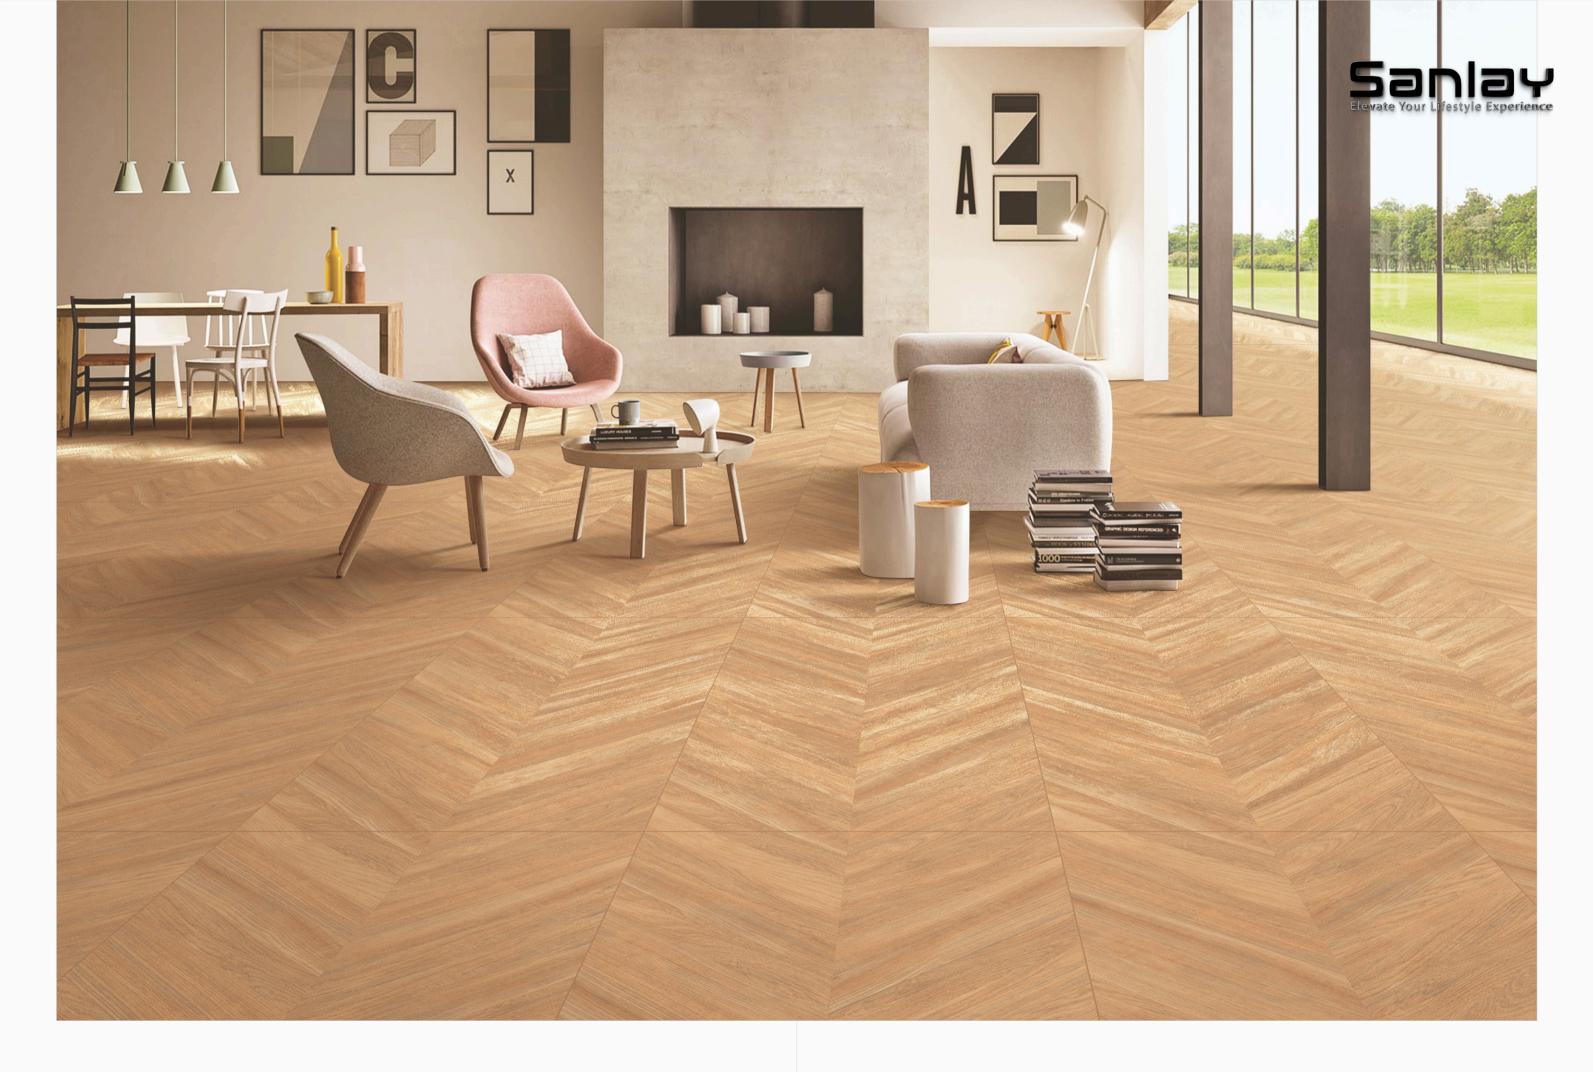

#### Series Format

The 600x1200mm surfaces are first choice because of its versatility and ability to transfer any room. This generous size is perfect for a sleek or contemporary look.

The rich textures and natural hues with a matt finish o er a versatile backdrop that seamlessly integrates with any design. The matt finish enhances the natural appeal, subtly highlighting the exquisiteness of the design.

These surfaces evoke the warmth and comfort of a wooden sanctuary, creating a cozy ambiance. The understated richness emphasizes the organic beauty of the design, creating a sophisticated look. The top-notch craftsmanship makes these surfaces the epitome of luxury.

#### **APPLICATION AREAS**

Reception

Kitchen

Living Room

) ces

Restaurants & Hotels

Bathroom

Salon & Spa

#### TILE FEATURES

Resistance to Deep Abrasion

Easy to Install

Resists Water

Resistance to Acids and Bases

Eco-Friendly

Stain Resistance

Resistance to Thermal Shocks

Lightweight and Easy to Handle

Easy Cleaning

Resists Harsh Weather Conditions

Hygienic

Fire