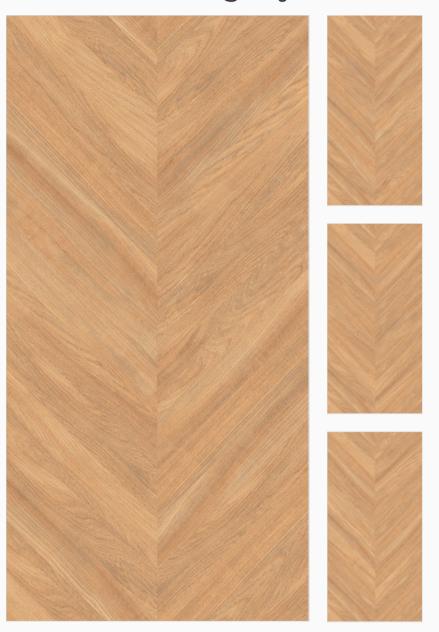

#### Chevron Mahogany

600x 1200mm Glazed Vitrified Tiles Carving Finish Random: 4