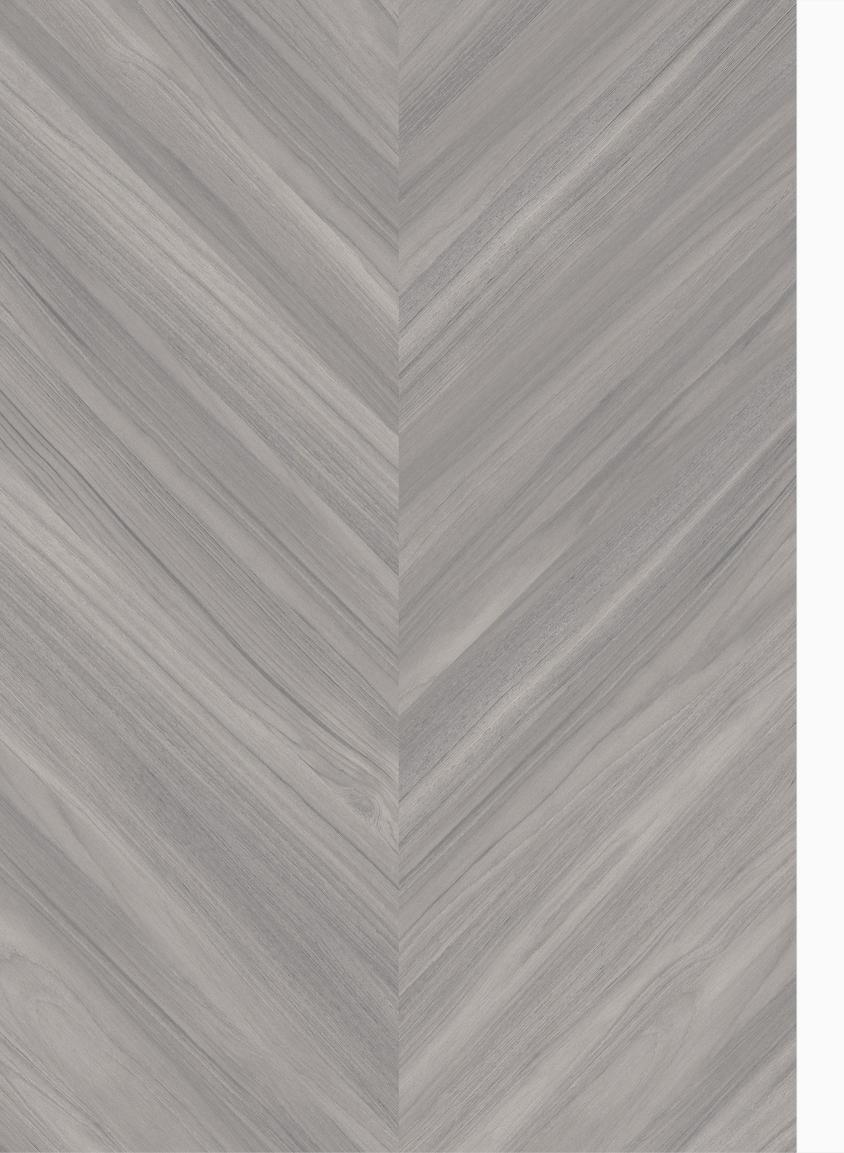

#### Chevron Cloud

600x 1200mm Glazed Vitrified Tiles Carving Finish Random: 4

#### Chevron Greywood

600x 1200mm Glazed Vitrified Tiles Carving Finish Random: 4