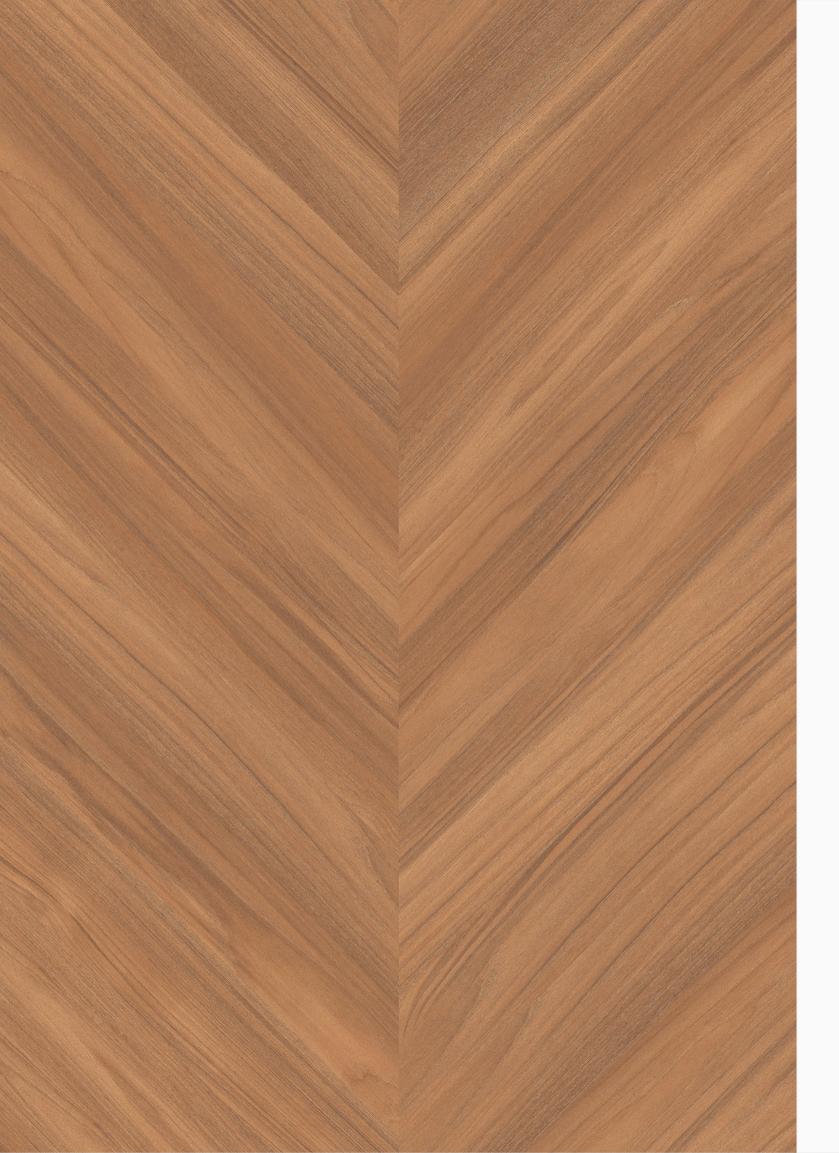

#### Chevron Bronze

600x 1200mm Glazed Vitrified Tiles Carving Finish Random: 4