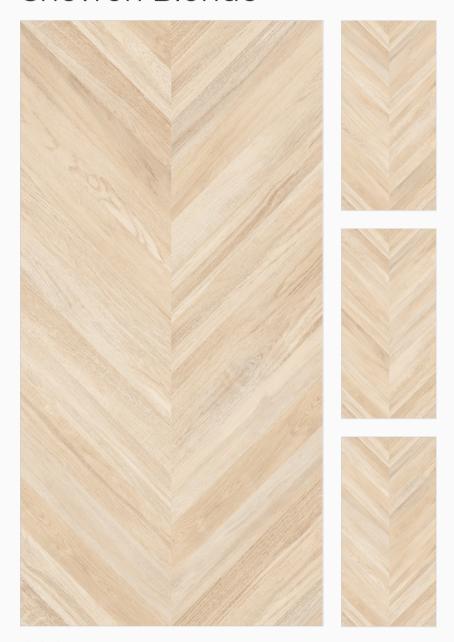

#### Chevron Blonde

600x 1200mm Glazed Vitrified Tiles Carving Finish Random: 4