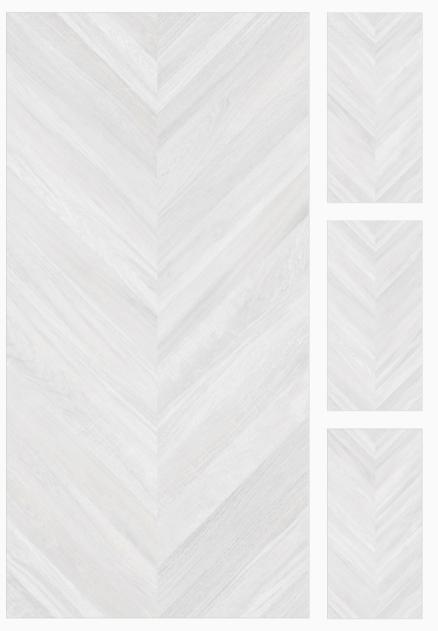

Finish Random: 4







#### Chevron Mixwood Chiaro



600x 1200mm Glazed Vitrified Tiles Carving Finish Random: 4



Chevron Blonde





#### Chevron Blonde



600x 1200mm Glazed Vitrified Tiles Carving Finish Random: 4







#### Chevron Bronze



600x 1200mm Glazed Vitrified Tiles Carving Finish Random: 4







#### Chevron Pinkwood



600x 1200mm Glazed Vitrified Tiles Carving Finish Random: 4







### Chevron Cherrywood



600x 1200mm Glazed Vitrified Tiles Carving Finish Random: 4







#### Chevron Mahogany



600x 1200mm Glazed Vitrified Tiles Carving Finish Random: 4







#### Chevron Mixwood



600x 1200mm Glazed Vitrified Tiles Carving Finish Random: 4







## Chevron Skywood



600x 1200mm Glazed Vitrified Tiles Carving Finish Random: 4







#### Chevron Hazelwood



600x 1200mm Glazed Vitrified Tiles Carving Finish Random: 4







#### Chevron Greywood



600x 1200mm Glazed Vitrified Tiles Carving Finish Random: 4







### Diagonal Lightwood



600x 1200mm Glazed Vitrified Tiles Carving Finish



Diagonal Darkwood





#### Diagonal Darkwood



600x 1200mm Glazed Vitrified Tiles Carving Finish



#### Sanlay India Private Limited

An Iso 9001:2015 Certified Company
Sanitaryware | Tiles | Bathware | Interior Design

- +91-6205546239; +91-9835657734
- sanlayindia@gmail.com | info@sanlayindia.com
- www.sanlayindia.com