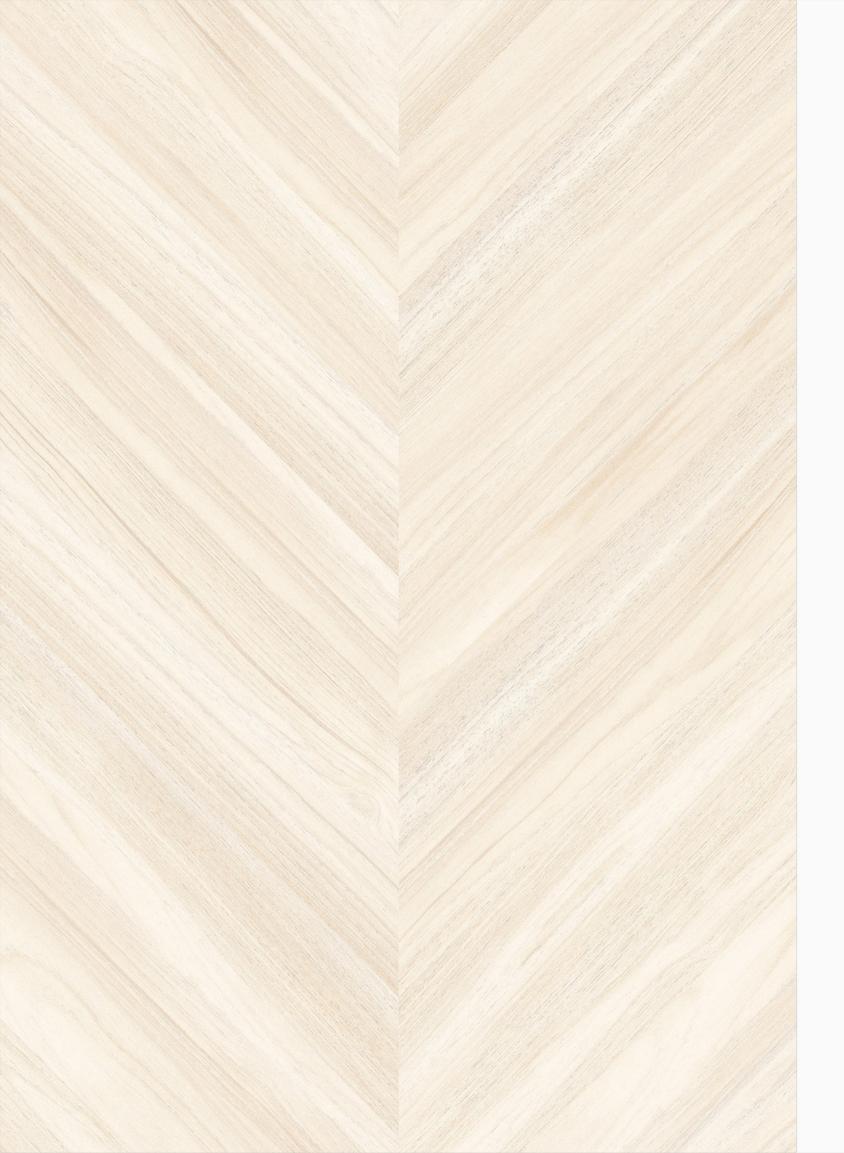

#### Chevron Cloud

600x 1200mm Glazed Vitrified Tiles Carving Finish Random: 4

#### Chevron Blonde

600x 1200mm Glazed Vitrified Tiles Carving Finish Random: 4