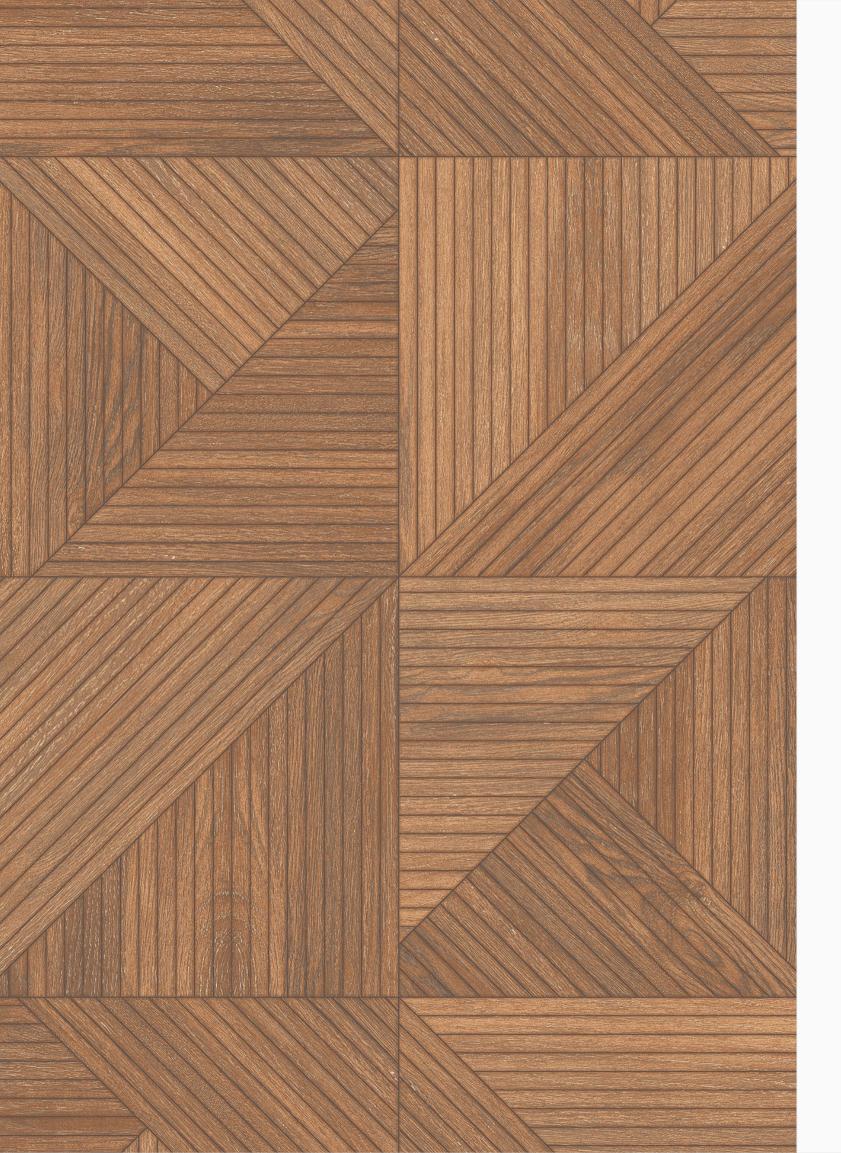

00mm Glazed Vitrified Tiles Carving Finish Random: 4







#### Chevron Pinkwood



600x 1200mm Glazed Vitrified Tiles Carving Finish Random: 4







### Chevron Cherrywood



600x 1200mm Glazed Vitrified Tiles Carving Finish Random: 4







#### Chevron Mahogany



600x 1200mm Glazed Vitrified Tiles Carving Finish Random: 4







#### Chevron Mixwood



600x 1200mm Glazed Vitrified Tiles Carving Finish Random: 4







## Chevron Skywood



600x 1200mm Glazed Vitrified Tiles Carving Finish Random: 4







#### Chevron Hazelwood



600x 1200mm Glazed Vitrified Tiles Carving Finish Random: 4







#### Chevron Greywood



600x 1200mm Glazed Vitrified Tiles Carving Finish Random: 4







### Diagonal Lightwood



600x 1200mm Glazed Vitrified Tiles Carving Finish



Diagonal Darkwood





#### Diagonal Darkwood



600x 1200mm Glazed Vitrified Tiles Carving Finish



#### Sanlay India Private Limited

An Iso 9001:2015 Certified Company
Sanitaryware | Tiles | Bathware | Interior Design

- +91-6205546239; +91-9835657734
- sanlayindia@gmail.com | info@sanlayindia.com
- www.sanlayindia.com