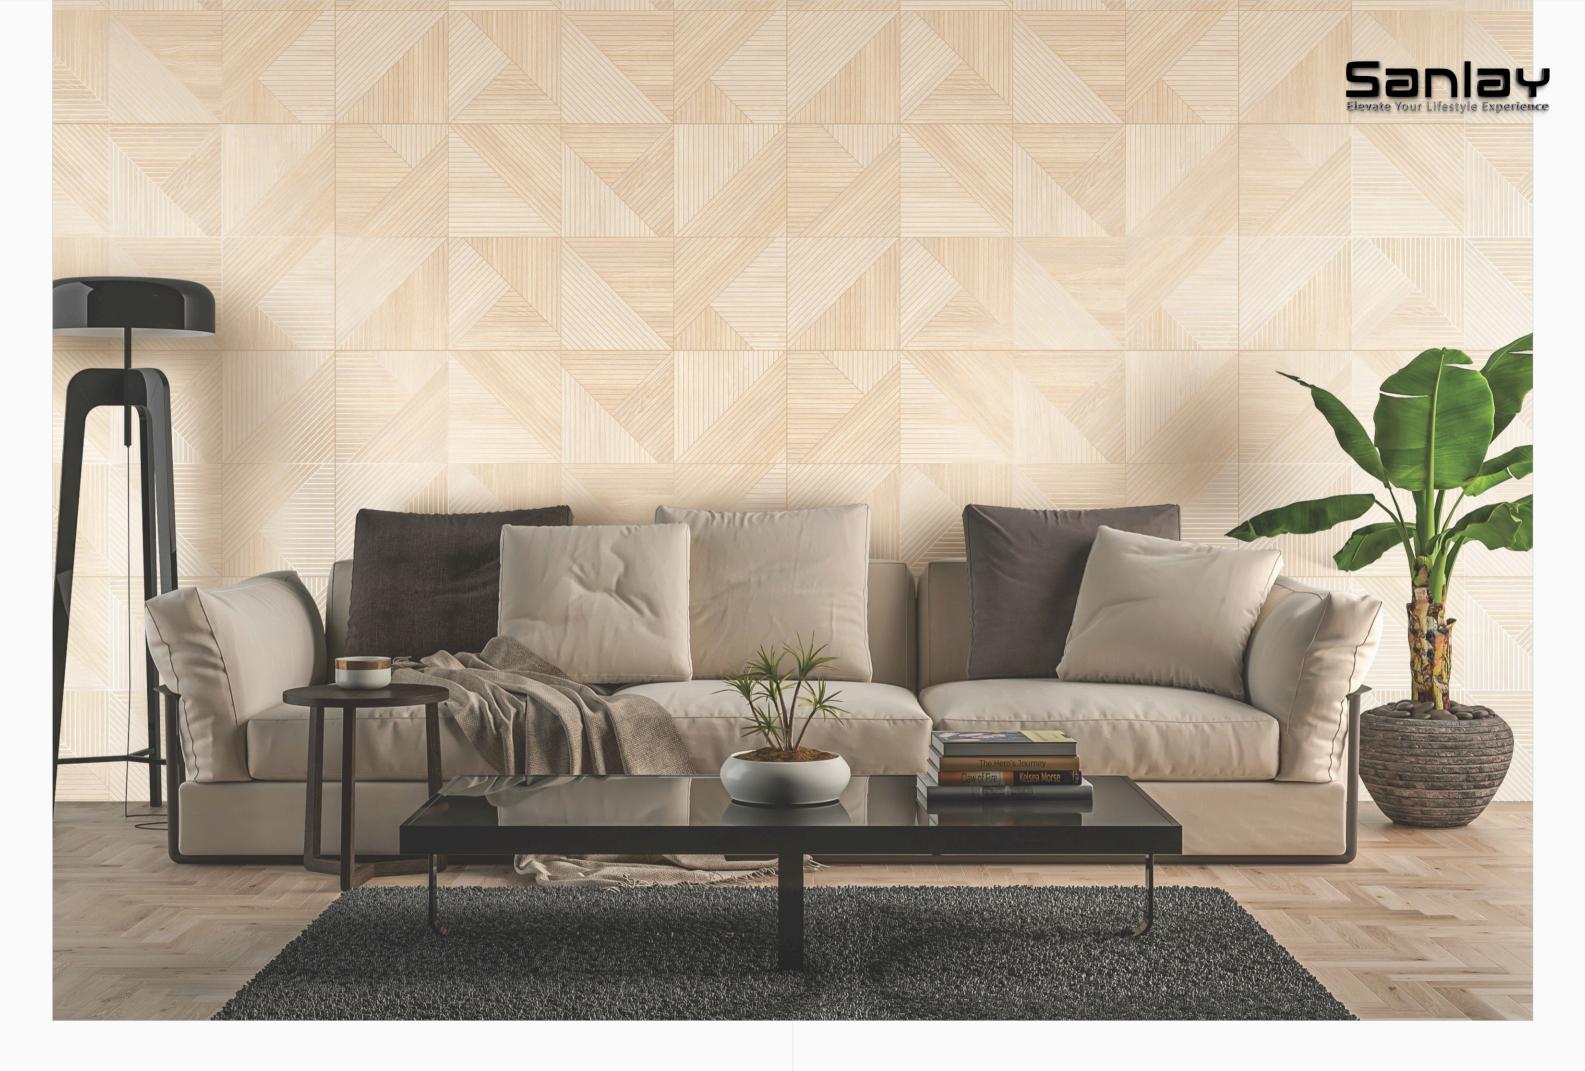

#### Series Format

The 600x1200mm surfaces are first choice because of its versatility and ability to transfer any room. This generous size is perfect for a sleek or contemporary look.

The rich textures and natural hues with a matt finish o er a versatile backdrop that seamlessly integrates with any design. The matt finish enhances the natural appeal, subtly highlighting the exquisiteness of the design.

These surfaces evoke the warmth and comfort of a wooden sanctuary, creating a cozy ambiance. The understated richness emphasizes the organic beauty of the design, creating a sophisticated look. The top-notch craftsmanship makes these surfaces the epitome of luxury.